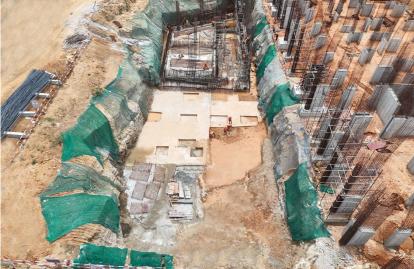

# **Construction Updates**

Overall view

Actual site photograph

#### **TOWER STATUS**

- Mass excavation completed.
- ATT & PCC work completed.
- Raft/footing concrete work completed.
- Trench raft and wall work completed.
- Back filling work completed.
- Grade slab PCC work completed.
- Ground floor roof slab concrete completed.
- 1st floor roof slab concrete completed.
- 2nd floor-shuttering & reinforcement work in progress.

#### CONSTRUCTION MILESTONES ACHIEVED

=

 $\equiv$ 

- Mass excavation completed.
- Stilt / ground floor roof slab completed.

#### UPCOMING CONSTRUCTION MILESTONES

• Completion of 2nd floor roof slab.