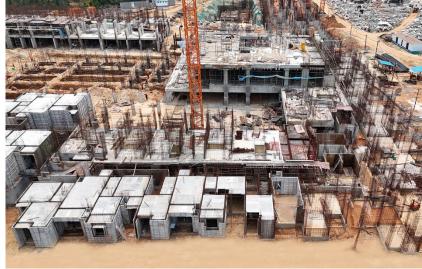

## Clubhouse

Actual site photograph

#### **PROGRESS TIMELINE**

#### **TOWER STATUS**

- Mass excavation completed.
- ATT & PCC work completed.
- Raft/footing concrete work completed.
- Ground floor roof slab completed.
- 75% terrace floor slab casting completed.

CONSTRUCTION MILESTONES ACHIEVED

#### UPCOMING CONSTRUCTION MILESTONES

• Completion of stilt / ground floor.

Contact Us

**PROVIDENT** 

Site Office : Provident Botanico Soukya Road, Whitefield, Bengaluru, Karnataka 562114

**Regional Office :** 