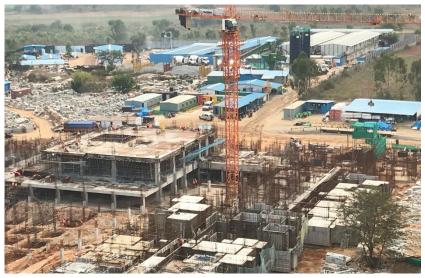

## Clubhouse

Actual site photograph

#### **TOWER STATUS**

- Mass excavation completed.
- ATT & PCC work completed.
- Raft/footing concrete work completed.
- Ground floor roof slab completed.
- 75% terrace floor slab casting completed.

CONSTRUCTION MILESTONES ACHIEVED

=

 $\equiv$ 

• Mass excavation completed.

#### UPCOMING CONSTRUCTION MILESTONES

• Completion of stilt / ground floor.

Contact Us

**PROVIDENT** 

Site Office : Provident Botanico Soukya Road, Whitefield, Bengaluru, Karnataka 562114

**Regional Office :** 