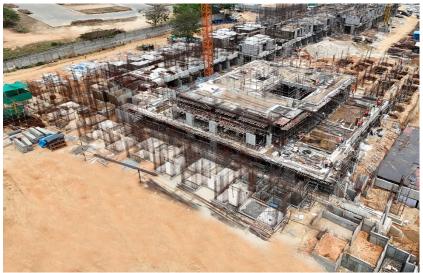

# **Construction Updates**

Overall view

Actual site photograph

#### **TOWER STATUS**

- Mass excavation completed.
- ATT & PCC work completed.
- Raft/footing concrete work completed.
- Trench raft and wall work completed.
- Back filling work completed.
- Grade slab PCC work completed.
- Ground floor roof slab concrete completed.
- 1st floor roof slab concrete completed.
- 2nd floor-shuttering & reinforcement work in progress.