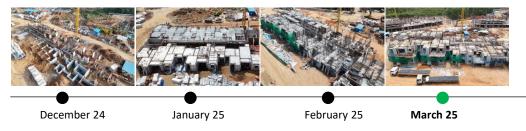

atest information about your home in Provident Botanico. As we move ahead, we at Provident sincerely thank you for your continual faith and trust reposed in the brand.

We are happy to inform you that the construction and infrastructure works at the site is progressing well. We thank you for your understanding that is a construction site with extensive debris, heavy vehicular movement, uneven surfaces and hence keeping in mind your safety, visits to this site is restricted. You may seek prior approval and we can accommodate the scheduled visit from your respective banker.

We are grateful for your kind cooperation. Team Provident Botanico





# **Provident Botanico**

Soukya Road, Whitefield



# **Construction Updates**

Overall view



Actual site photograph

### **PROGRESS TIMELINE**



#### **TOWER STATUS**

- Mass excavation completed.
- ATT & PCC work completed.
- Raft/footing concrete work completed.
- Trench raft and wall work completed.
- Back filling work completed.
- Grade slab PCC work completed.
- Ground floor roof slab concrete completed.
- 1st floor roof slab concrete completed.
- 2nd floor-shuttering & reinforcement work in progress.

#### CONSTRUCTION MILESTONES ACHIEVED

=

 $\equiv$ 

- Mass excavation completed.
- Stilt / ground floor roof slab completed.

#### UPCOMING CONSTRUCTION MILESTONES

• Completion of 2nd floor roof slab.



### **PROGRESS TIMELINE**



#### **TOWER STATUS**

- Mass excavation completed.
- ATT & PCC work completed.
- Raft/footing concrete work completed.
- Walls, column work concrete works completed.
- Trench raft and wall work