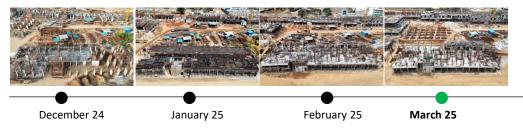

photograph

### **PROGRESS TIMELINE**



#### **TOWER STATUS**

- Mass excavation completed.
- ATT & PCC work completed.
- Raft/footing concrete work completed.
- Shear wall and column completed.
- Backfilling work in progress.

#### CONSTRUCTION MILESTONES ACHIEVED

=

 $\equiv$ 

• Mass excavation completed.

#### UPCOMING CONSTRUCTION MILESTONES



### **PROGRESS TIMELINE**



#### **TOWER STATUS**

- Mass excavation completed.
- ATT & PCC work completed.
- Footing work completed.
- Shear wall and column completed.
- Backfilling work in progress.

CONSTRUCTION MILESTONES ACHIEVED

=

 $\equiv$ 

• Mass excavation completed.

#### UPCOMING CONSTRUCTION MILESTONES

• Completion of stilt / ground floor roof slab.

Construction Updates



Actual site photograph

### **PROGRESS TIMELINE**



#### TOWER STATUS

- Mass excavation completed.
- ATT & PCC work completed.
- Raft/footing concrete work completed.
- Shear wall and column casting completed.
- Back filling completed.
- Grade slab PCC completed.
- Ground floor roof slab completed.
- Ground to 1st floor conventional shuttering & reinforcement work in progress.

CONSTRUCTION MILESTONES ACHIEVED

=

 $\equiv$ 

• Mass excavation completed.

#### UPCOMING CONSTRUCTION MILESTONES



**TOWER STATUS** 

- Excavation work completed.
- ATT & PCC work completed.
- Footing / raft concrete completed.
- Column & shear wall concrete completed.
- Basement floor roof slab completed.
- Ground floor to 1st floor shear wall concrete work in progress.

CONSTRUCTION MILESTONES ACHIEVED

=

 $\equiv$ 

• Mass excavation completed.

#### UPCO