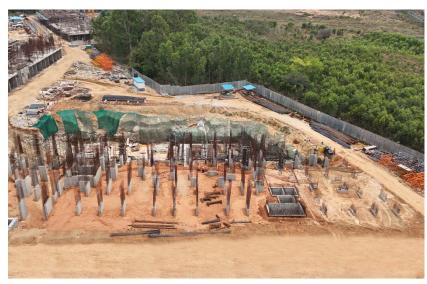

# **Construction Updates**

Overall view

Actual site photograph

#### **TOWER STATUS**

- Mass excavation completed.
- ATT & PCC work completed.
- Raft/footing concrete work completed.
- Trench raft and wall work completed.
- Back filling work completed.
- Grade slab PCC work completed.
- Ground floor roof slab concrete completed.
- 1st floor roof slab concrete completed.
- 2nd floor-shuttering & reinforcement work in progress.