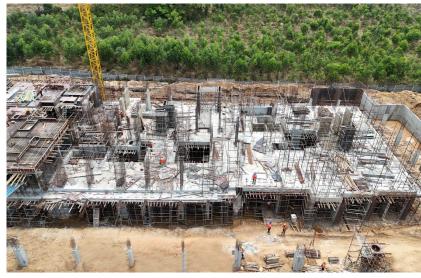

# **Construction Updates**

Overall view

Actual site photograph

#### **TOWER STATUS**

- Mass excavation completed.
- ATT & PCC work completed.
- Raft/footing concrete work completed.
- Trench raft and wall work completed.
- Back filling work completed.
- Grade slab PCC work completed.
- Ground floor roof slab concrete completed.
- 1st floor roof slab concrete completed.
- 2nd floor-shuttering & reinforcement work in progress.

#### CONSTRUCTION MILESTONES ACHIEVED

=

 $\equiv$ 

- Mass excavation completed.
- Stilt / ground floor roof slab completed.

#### UPCOMING CONSTRUCTION MILESTONES

• Completion of 2nd floor roof slab.