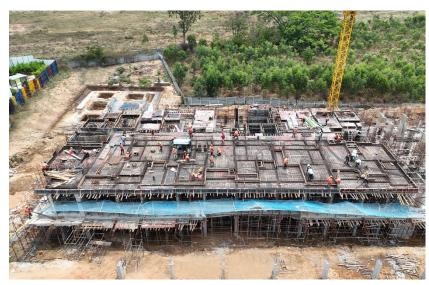

#### **TOWER STATUS**

- Mass excavation completed.
- ATT & PCC work completed.
- Raft/footing concrete work completed.
- Walls, column work concrete works completed.
- Trench raft and wall work completed.
- Back filling completed.
- Ground floor roof slab concrete completed.
- 1st floor roof slab concrete 75% completed.

#### CONSTRUCTION MILESTONES ACHIEVED

=

 $\equiv$ 

- Mass excavation completed.
- Stilt / ground floor roof slab completed.

#### UPCOMING CONSTRUCTION MILESTONES

• Completion of 2nd floor roof slab.

Actual site photograph