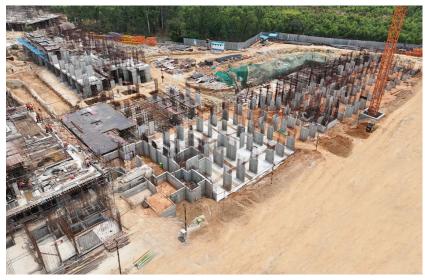

#### **TOWER STATUS**

- Mass excavation completed.
- ATT & PCC work completed.
- Raft/footing concrete work completed.
- Walls, column work concrete works completed.
- Trench raft and wall work completed.
- Back filling completed.
- Ground floor roof slab concrete completed.
- 1st floor roof slab concrete 75% completed.

#### UPCOMING CONSTRUCTION MILESTONES

• Completion of 2nd floor roof slab.

Actual site photograph