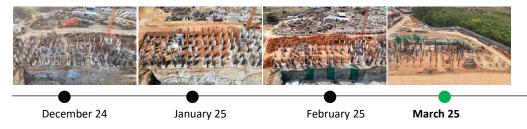

NES



### **PROGRESS TIMELINE**



#### **TOWER STATUS**

- Mass excavation completed.
- ATT & PCC work completed.
- Raft/footing concrete work completed.
- Shear wall and column completed.
- 80% grade slab concrete completed.
- Ground floor roof slab reinforcement & shuttering work in progress.

CONSTRUCTION MILESTONES ACHIEVED

=

• Mass excavation completed.

#### UPCOMING CONSTRUCTION MILESTONES



Actual site photograph

### **PROGRESS TIMELINE**



#### **TOWER STATUS**

- Mass excavation completed.
- ATT & PCC work completed.
- Raft/footing concrete work completed.
- Shear wall and column completed.
- Backfilling work in progress.

#### CONSTRUCTION MILESTONES ACHIEVED

=

 $\equiv$ 

• Mass excavation completed.

#### UPCOMING CONSTRUCTION MILESTONES



### **PROGRESS TIMELINE**



#### **TOWER STATUS**

- Mass excavation completed.
- ATT & PCC work completed.
- Footing work completed.
- Shear wall and column completed.
- Backfilling work in progress.

CONSTRUCTION MILESTONES ACHIEVED

=

 $\equiv$ 

• Mass excavation completed.

#### UPCOMING CONSTRUCTION MILESTONES

• Completion of stilt / ground floor roof slab.

Construction Updates



Actual site photograph

### **PROGRESS TIMELINE**



#### TOWER STATUS

- Mass excavation completed.
- ATT & PCC work completed.
- Raft/footing concrete work completed.
- Shear wall and column casting completed.
- Back filling completed.
- Grade slab PCC completed.
- Ground floor roof slab completed.
- Ground to 1st floor conventional shuttering & reinforcement work in progress.

CONSTRUCTION MILESTONES ACHIEVED

=

 $\equiv$ 

•