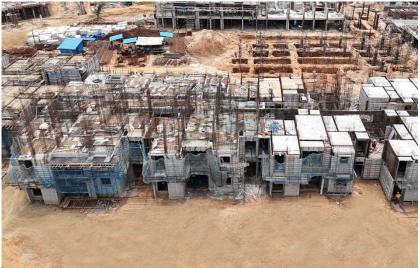

# **Construction Updates**

Overall view

Actual site photograph

### **PROGRESS TIMELINE**

#### **TOWER STATUS**

- Mass excavation completed.
- ATT & PCC work completed.
- Raft/footing concrete work completed.
- Trench raft and wall work completed.
- Back filling work completed.
- Grade slab PCC work completed.
- Ground floor roof slab concrete completed.
- 1st floor roof slab concrete completed.
- 2nd floor-shuttering & reinforcement work in progress.

#### CONSTRUCTION MILESTONES ACHIEVED

=

 $\equiv$ 

- Mass excavation completed.
- Stilt / ground floor roof slab completed.

#### UPCOMING CONSTRUCTION MILESTONES

• Completion of 2nd floor roof slab.