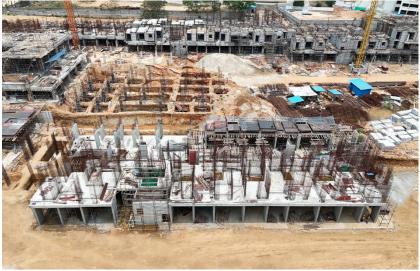

#### **TOWER STATUS**

- Mass excavation completed.
- ATT & PCC work completed.
- Raft/footing concrete work completed.
- Walls, column work concrete works completed.
- Trench raft and wall work completed.
- Back filling completed.
- Ground floor roof slab concrete completed.
- 1st floor roof slab concrete 75% completed.

#### UPCOMING CONSTRUCTION MILESTONES

• Completion of 2nd floor roof slab.

Actual site photograph