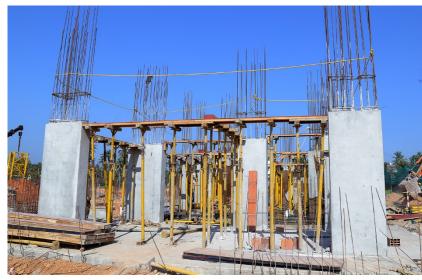

#### TOWER STATUS

Excavation and pile cap work completed, ground floor roof slab work in progress.

# MILESTONES ACHIEVED

- Tower 2 Piling works 100% completed.
- Commencement of ground floor roof slab

# UPCOMING WORKS

- Ground floor roof slab concreting.
- UG tank work completion.

Actual site photograph