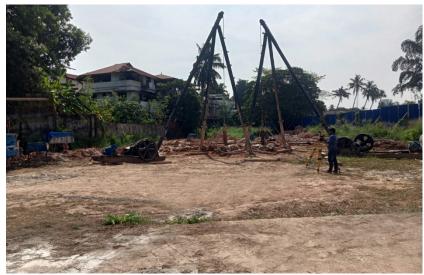

Excavation and pile cap work completed, ground floor roof slab work in progress.



# MILESTONES ACHIEVED

- Tower 2 Piling works 100% completed.
- Commencement of ground floor roof slab



# UPCOMING WORKS

- Ground floor roof slab concreting.
- UG tank work completion.





Actual site photograph

# TOWER STATUS

• Earth work ad pile cap work started 50% completed.



## MILESTONES ACHIEVED

• Tower 3 Piling works 100% completed.



# UPCOMING WORKS

- Pile Cap works in Tower 3.
- Grade slab work in Tower 3.
- Column works from grade slab to ground floor roof slab in Tower 3.





Actual site photograph

# TOWER STATUS

• Excavation works in progress.



#### MILESTONES ACHIEVED

• Tower 4 Piling works 100% completed.



# UPCOMING WORKS

• Pile cap works in Tower 4.



### Clubhouse



Actual site photograph

### TOWER STATUS

• Piling works in progress (95% completed).



### Contact Us



#### Site Office:

**Provident Winworth** 

No-41/199A, Padivattom, NH-47 Byepass, Edappally, Kochi, Kerala - 682 024.

#### **Regional Office:**

Provident Housing Limited No.8, Ulsoor Road, Bengaluru- 560 042

Tel: 080-44555544

**Email:** <a href="mailto:crm@providenthousing.com">crm@providenthousing.com</a> (Subject line – Project name/ unit number)

**Call Us:** +91 - 80-67724001 / 1 860 208 0000

Web: www.providenthousing.com

#### **RERA Registration Number:**

RERA No.: K-RERA/PRJ/ERN/020/2022