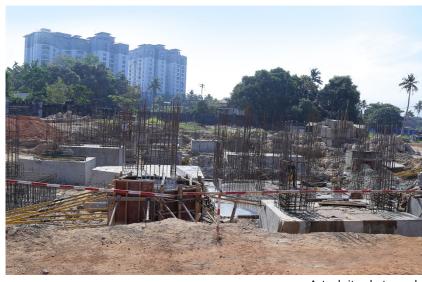

# TOWER STATUS

• Earth work ad pile cap work started 50% completed.

## MILESTONES ACHIEVED

• Tower 3 Piling works 100% completed.

# UPCOMING WORKS

- Pile Cap works in Tower 3.
- Grade slab work in Tower 3.
- Column works from grade slab to ground floor roof slab in Tower 3.

Actual site photograph