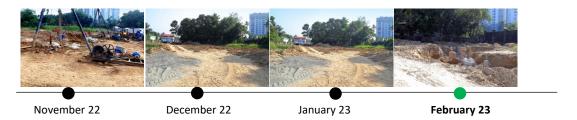

# TOWER STATUS

• Excavation 100% and pile cap 95% completed, grade slab work in progress.