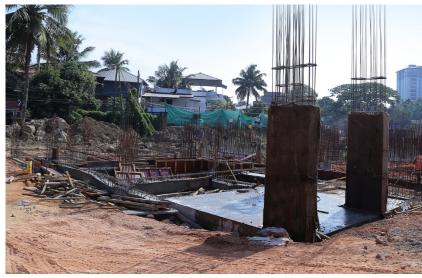

#### TOWER STATUS

Excavation and pile cap work completed, ground floor roof slab work in progress.

# MILESTONES ACHIEVED

- Tower 2 Piling works 100% completed.
- Commencement of ground floor roof slab

# UPCOMING WORKS

- Ground floor roof slab concreting.
- UG tank work completion.

Actual site photograph