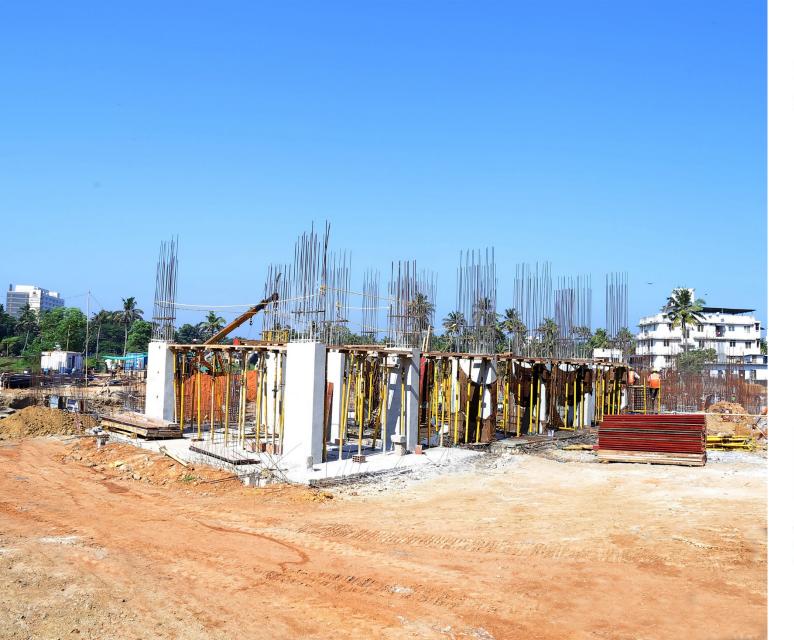

# TOWER STATUS

• Excavation 100% and pile cap 95% completed, grade slab work in progress.

# MILESTONES ACHIEVED

• Tower 1 Piling works 100% completed.

# UPCOMING WORKS

- Grade slab concreting work.
- Columns to ground floor roof slab.
- Shuttering works of ground floor roof slab.

Actual site photograph