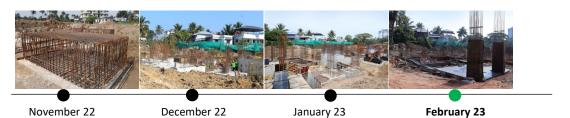

# TOWER STATUS

• Excavation 100% and pile cap 95% completed, grade slab work in progress.

# MILESTONES ACHIEVED

• Tower 1 Piling works 100% completed.

# UPCOMING WORKS

- Grade slab concreting work.
- Columns to ground floor roof slab.
- Shuttering works of ground floor roof slab.

Actual site photograph