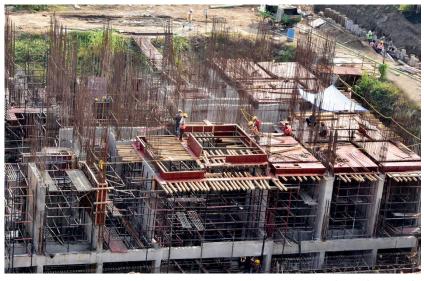

### **Tower B2**

Actual site photograph

# TOWER STATUS

- Plinth completed.
- Ground floor column works in progress.

## MILESTONES ACHIEVED

• Plinth level completed.

## UPCOMING MILESTONES

• Commencement of 3rd slab.