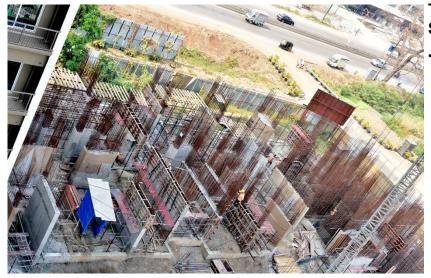

### **Tower B2**

Actual site photograph

# TOWER STATUS

- Plinth completed.
- Ground floor column works in progress.

## MILESTONES ACHIEVED

• Plinth level completed.

## UPCOMING MILESTONES

• Commencement of 3rd slab.