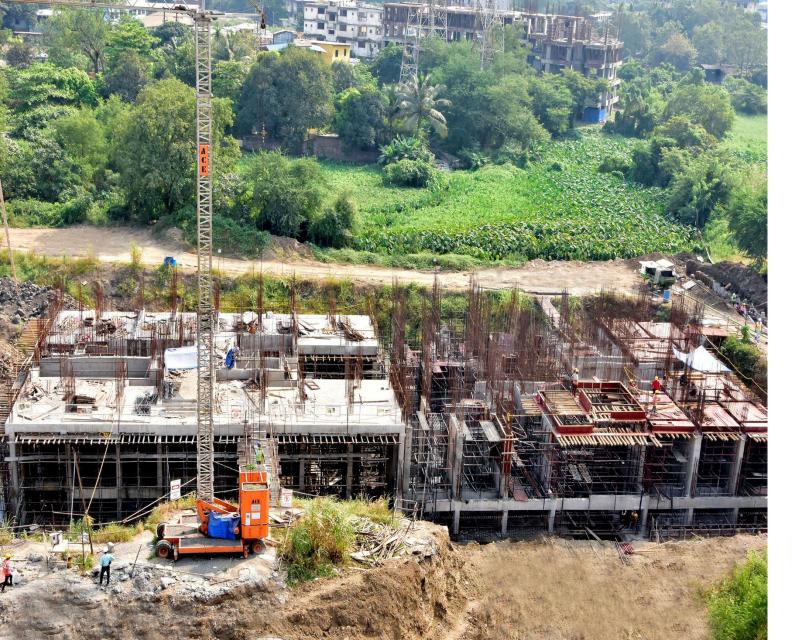

### **Tower B1**

Actual site photograph

# TOWER STATUS

 1st floor slab decking works started.

## MILESTONES ACHIEVED

• Plinth level completed.

## UPCOMING MILESTONES

• Commencement of 3rd slab.