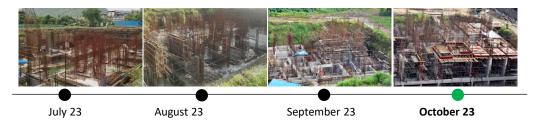

### **Tower D3**

## TOWER STATUS

Ground floor slab casting completed.

## MILESTONES ACHIEVED

• Plinth level completed.

## UPCOMING MILESTONES

• Commencement of 3rd floor at tower D3.