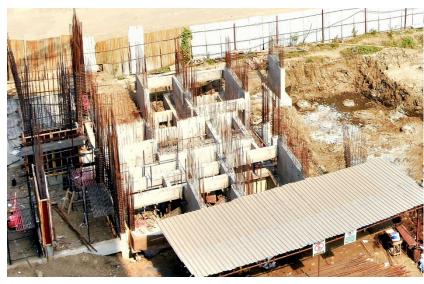

### **Tower D3**

## TOWER STATUS

Ground floor slab casting completed.

## MILESTONES ACHIEVED

• Plinth level completed.

## UPCOMING MILESTONES

• Commencement of 3rd floor at tower D3.