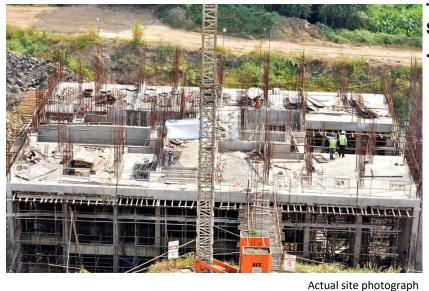

### **Tower B1**

Actual site photograph

# TOWER STATUS

 1st floor slab decking works started.

## MILESTONES ACHIEVED

• Plinth level completed.

## UPCOMING MILESTONES

• Commencement of 3rd slab.