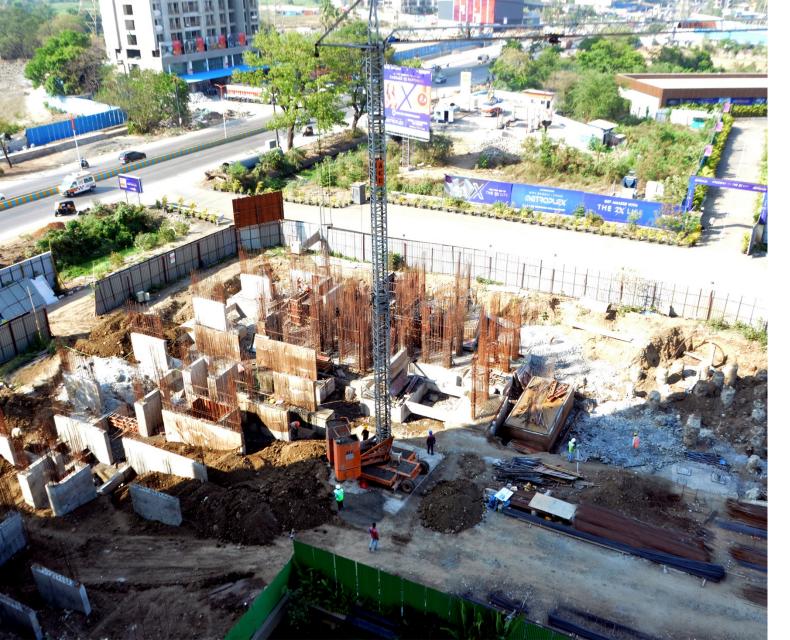

### Tower B1

Actual site photograph

#### TOWER STATUS

Pile caps are completed. Column, tie beam and backfilling works are in progress.

• Commencement of plinth.

#### 

• Completion of plinth level at Tower B1.