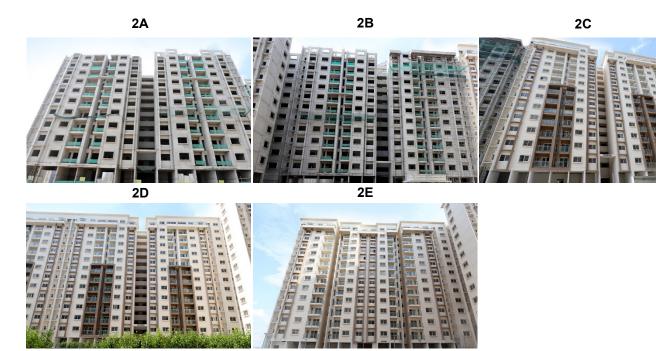

## Tower 2A,B,C,D & E

#### Actual site photograph

#### **TOWER STATUS**

- 2C, 2D and 2E common area finishing work in progress.
- 2A 13th slab work in progress.
- 2B 14th slab work in progress.
- 2C customer inspection initiated.
- 2D customer inspection initiated.
- 2E customer inspection initiated.

# MILESTONES ACHIEVED

- 2E possession intimation completed.
- 2C possession intimation completed.
- 2D possession intimation completed.
- 2B 13th slab completed.
- 2A 9th slab completed.

# UPCOMING MILESTONES

- 2B completion of terrace slab work.
- 2A completion of 13th slab.