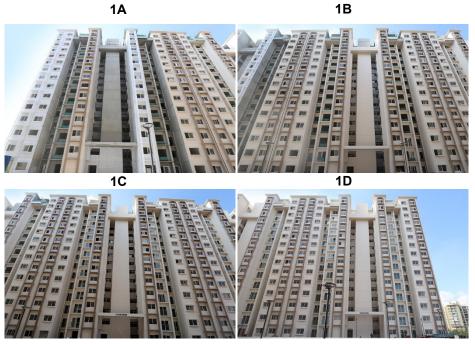

# Tower 1A,B,C & D

#### **TOWER STATUS**

- 1A Terrace works completed.
- 1A External paint work in progress.
- 1A Lift work in progress.
- 1B External painting work completed.
- 1B Tiling work in progress.
- 1B Lift work in progress.
- 1C Terrace waterproofing in progress.
- 1C Customer inspection in progress
- 1D Lobby works in progress.
- 1D Customer inspection in progress.

## MILESTONES ACHIEVED

- 1A & 1B terrace slab completed.
- 1C & 1D possession intimation completed.

# UPCOMING MILESTONES

• 1A & 1B completion of ground floor to 3rd floor flooring.

### **PROGRESS TIMELINE**

Actual site photograph