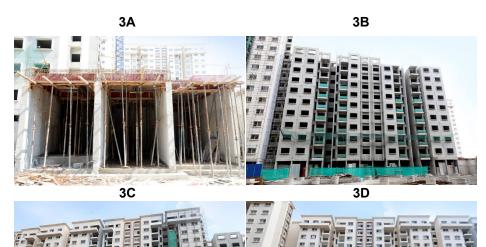

# Tower 3A,B,C,D & E

#### **TOWER STATUS**

- 3A 2nd slab work in progress.
- 3C terrace civil works completed.
- 3D external paint work completed.
- 3E customer inspection in progress.
- 3A ground floor shear wall work in progress.
- 3B 12th slab in progress.
- 3C tiling work in progress.
- 3D UPVC works in progress.
- 3D internal paint work in progress.

Actual site photograph

# MILESTONES ACHIEVED

- 3E possession intimation completed.
- 3C external plumbing completed.
- 3D external plumbing completed.
- 3B 9th slab completed.
- 3A 1st slab completed.

# UPCOMING MILESTONES

- 3C Installation of external windows/doors.
- 3D Installation of external windows/doors.
- 3B Completion of 13th slab
- 3A Completion of 5th slab.