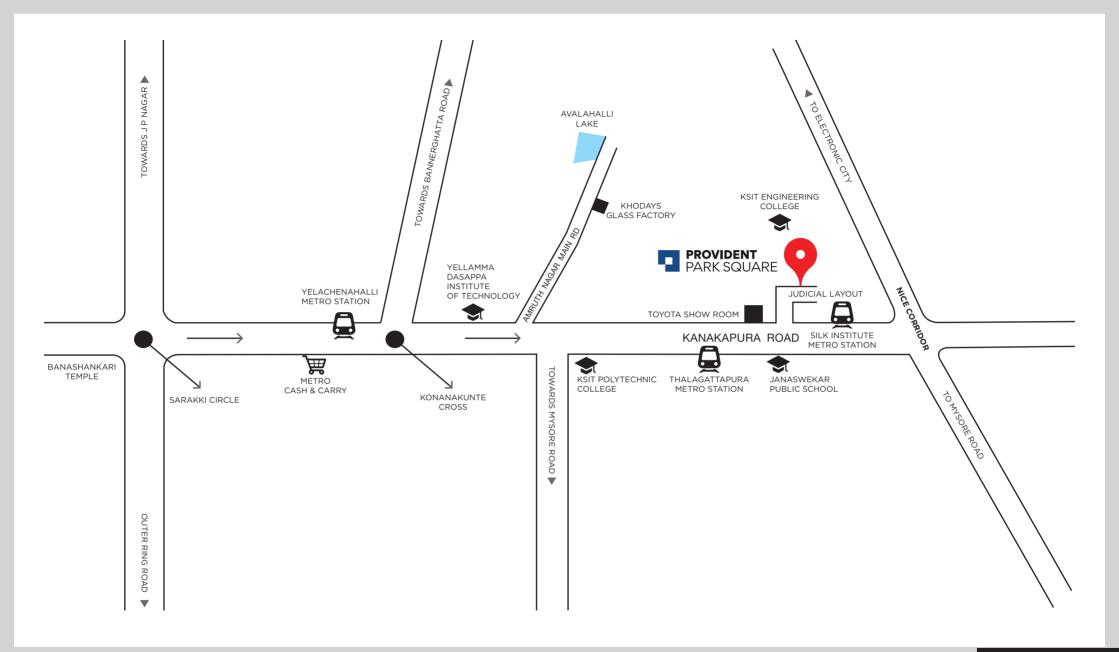

# PRE-LAUNCHING MAGNOLIA PROVIDENT PARK SQUARE

JUDICIAL LAYOUT, KANAKAPURA ROAD