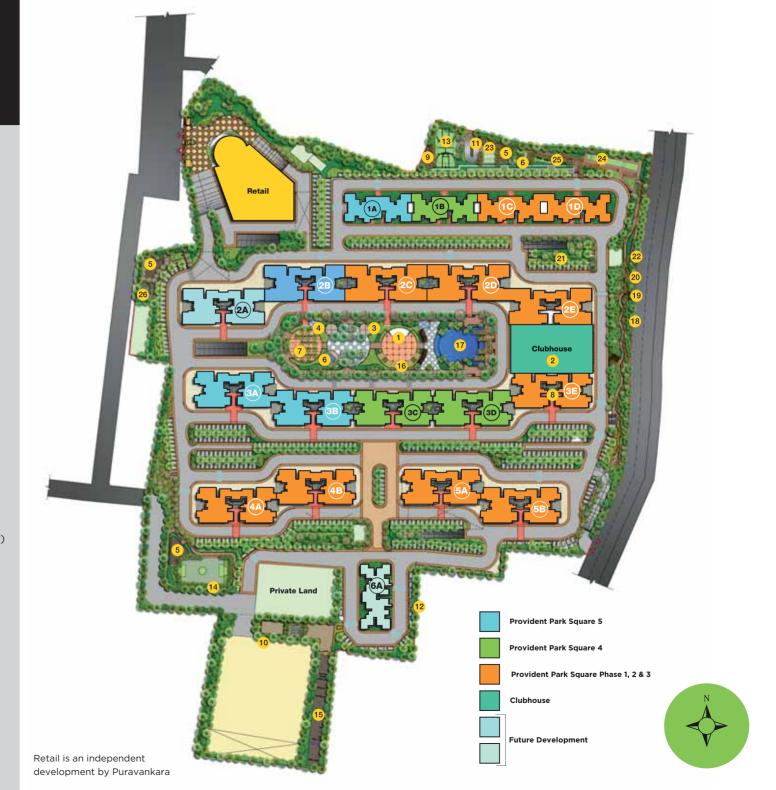

## **MASTER PLAN**

# PROVIDENT PARK SQUARE LEGEND

- 1. AMPHITHEATRE
- 2. CLUBHOUSE
- 3. MEDITATION DECK
- 4. YOGA DECK
- 5. CHILDREN'S PLAY AREA
- 6. OLD FOLKS CORNER (SENIOR CITIZEN'S COURT)
- 7. BARBEQUE DECK
- 8. LANDSCAPED COURTYARD
- 9. CLIMBING WALL
- 10. PAW PARK
- 11. SKATING RINK
- 12. LINEAR FOREST
- 13. MULTI COURT 1 (TENNIS COURT OR BASKETBALL COURT OR VOLLEYBALL COURT)
- 14. MULTI COURT 2 (MINI FOOTBALL COURT OR MINI HOCKEY COURT)
- 15. MULTI COURT 3 (ARCHERY RANGE OR LONG JUMP)
- 16. DRY DECK FOUNTAIN
- 17. SWIMMING POOL AND KIDS POOL
- 18. LINEAR FOREST
- 19. GAZEBO
- 20. FOREST TRAIL
- 21. SOFTSCAPE
- 22. LONG JUMP
- 23. KABADDI COURT
- 24. CRICKET PRACTICE PITCH
- 25. HOPSCOTCH
- 26. CHESS COURT