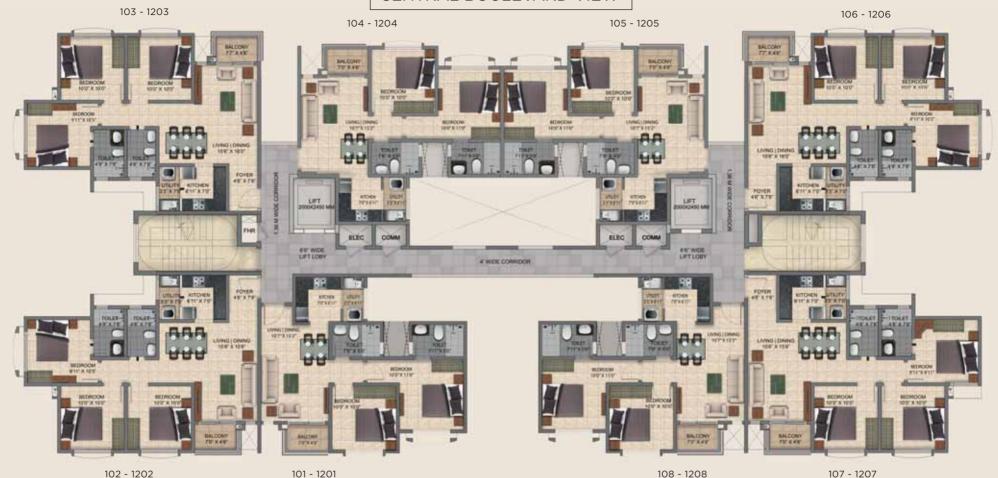

# FLOOR PLANS

# **TOWER INFORMATION**

**Building 3** 

Towers 3A & 3B

**Basement + Stilt + 13** 

## **BUILDING 03: TOWER A & B**

## **BUILDING 03: TOWER A & B**

Furniture, fixtures or fittings shown in the floor plan are not standard and will not be provided in the apartment. Areas mentioned herein are approximate and shall vary based on selected apartment. Common areas/lobbies and window placement may vary based on selected floor. All plans are in accordance with the latest approved sanctioned plan and are subject to changes mandated by government authorities and/or applicable laws from time to time.