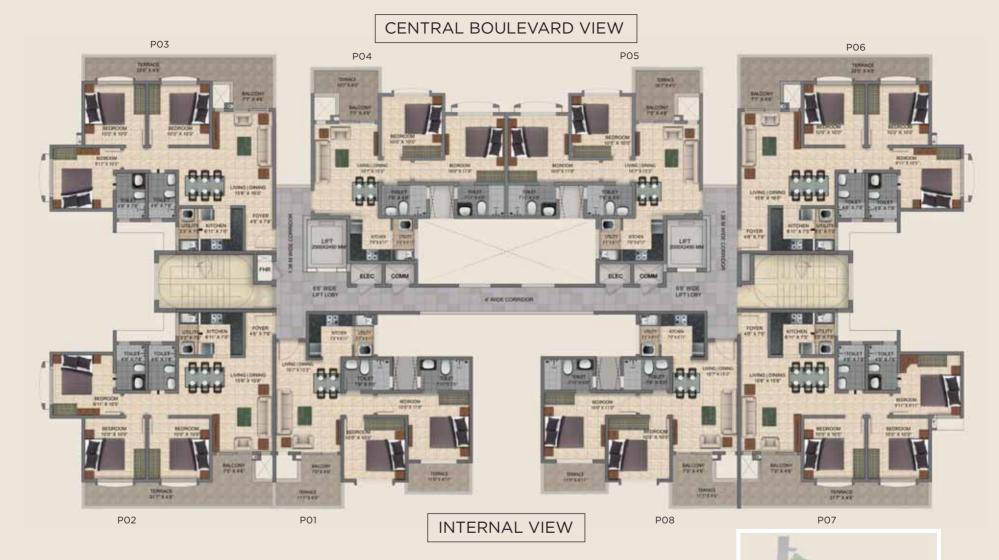

# FLOOR PLANS

#### CENTRAL BOULEVARD VIEW

INTERNAL VIEW

Furniture, fixtures or fittings shown in the floor plan are not standard and will not be provided in the apartment. Areas mentioned herein are approximate and shall vary based on selected apartment. Common areas/lobbies and window placement may vary based on selected floor. All plans are in accordance with the latest approved sanctioned plan and are subject to changes mandated by government authorities and/or applicable laws from time to time.