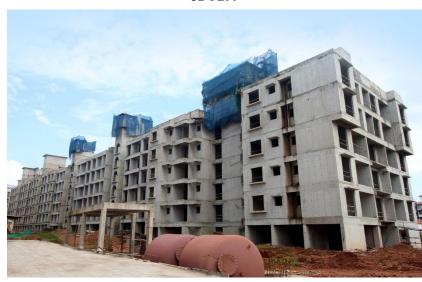

#### **Tower 14AC5**

Actual site photograph

### **PROGRESS TIMELINE**

June 23 May 23 July 23 August 23

#### **TOWER STATUS**

- Above terrace works completed.
- Gypsum works completed.
- Flooring works completed.
- Terrace waterproof completed.
- Bedroom & toilet door work in progress.

#### **MILESTONES ACHIEVED**

- Terrace slab completed.
- Flooring and windows completed.
- External plumbing and terrace waterproof completed.
- Staircase, lobby and lift well completed.

#### **UPCOMING MILESTONES**

• Completion of main doors and sanitary fittings.