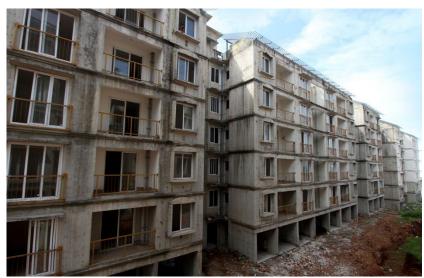

### TOWER STATUS

- Tower 17AC2 internal doors completed and painting in progress. Main door completed.
- Tower 17BC4 internal doors completed; external painting works in progress. Main door completed.
- Tower 17CC2 painting in progress, flats internal doors & main door completed, lobby door fixing completed.

#### MILESTONES ACHIEVED

• T17A,B,C – lift well, staircase and lobby works completed.

### UPCOMING MILESTONES

 T17A,B,C fixing of sanitary fittings and main door.