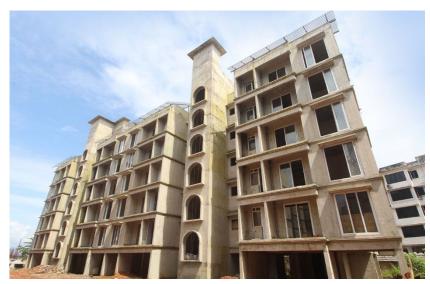

#### Tower 12AC6 & BC3

12AB

Actual site photograph

#### TOWER STATUS

- Tower 12AC6 gypsum & flooring completed, toilet dado, windows completed.
   Main door completed.
  - Tower 12BC3 external paint one coat putty, vitrified flooring, railing, gypsum & UPVC doors & windows installation, toilet dado & toilet flooring, main door installation completed.

#### MILESTONES ACHIEVED

- T12A completion of external plumbing and external plaster, elevation and terraces (with waterproofing).
- T12B staircase lobby and lift well completed.

### UPCOMING MILESTONES

- T12A completion of sanitary fitting and main door.
- T12B completion of sanitary fitting and main door.