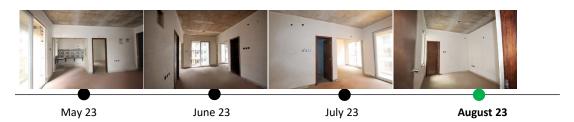

#### **PROGRESS TIMELINE**

June 23 July 23

#### **TOWER STATUS**

- Tower 18 A external & internal painting works, staircase and passage putty, Bedroom, toilet, main door & wiring completed. Fire pump installation work in progress.
- Tower 18B external & internal painting works, staircase and passage putty, bedroom toilet & main door & wiring completed.
- Tower 18E windows installation, lift-well, lobby, painting / putty, bedroom, toilet & main door & wiring completed.
- Tower 18F flooring, toilet dado & railing, windows installation, bedroom, toilet & main door & wiring completed.
- Tower 18G gypsum, flooring, toilet dado & flooring, bedroom, toilet, main door & wiring completed.

#### **MILESTONES ACHIEVED**

- 18A,B,C,D,E,F,G external plumbing completed.
- Tower 18C internal doors and main door installation completed.
- Tower 18D gypsum, internal doors, main door& wiring completed.

#### **UPCOMING MILESTONES**

• 18A,B,D,E,F,G - fixing of sanitary fittings and main door.

Actual site photograph