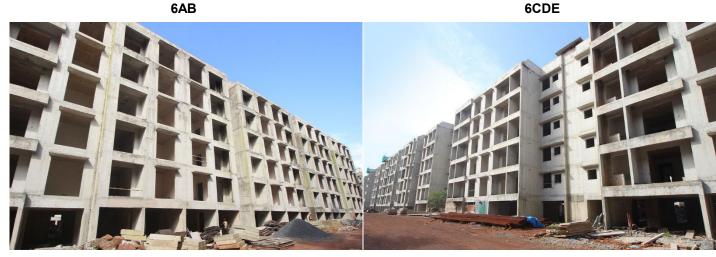

### TOWER STATUS

- Tower 6AC4 above terrace, Gypsum completed.
- Tower 6BC4 above terrace completed.
  Gypsum works completed.
- Tower 6CC5 terrace above terrace work completed.
   Gypsum work in progress.
- Tower 6DC6 above terrace work completed.
  Gypsum completed.
- Tower 6EC3 above terrace work completed. Gypsum completed.

#### MILESTONES ACHIEVED

- 6AC4 terrace slab completed.
- 6CC5 terrace slab completed.
- 6DC5 terrace slab completed.

### UPCOMING MILESTONES

- 6AC4 completion of flooring and windows.
- 6BC4 completion of flooring and windows.

Actual site photograph