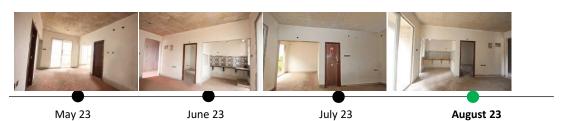

#### **PROGRESS TIMELINE**

June 23 July 23

#### **TOWER STATUS**

- Tower 18 A external & internal painting works, staircase and passage putty, Bedroom, toilet, main door & wiring completed. Fire pump installation work in progress.
- Tower 18B external & internal painting works, staircase and passage putty, bedroom toilet & main door & wiring completed.
- Tower 18E windows installation, lift-well, lobby, painting / putty, bedroom, toilet & main door & wiring completed.
- Tower 18F flooring, toilet dado & railing, windows installation, bedroom, toilet & main door & wiring completed.
- Tower 18G gypsum, flooring, toilet dado & flooring, bedroom, toilet, main door & wiring completed.

#### **MILESTONES ACHIEVED**

- 18A,B,C,D,E,F,G external plumbing completed.
- Tower 18C internal doors and main door installation completed.
- Tower 18D gypsum, internal doors, main door& wiring completed.

#### **UPCOMING MILESTONES**

• 18A,B,D,E,F,G - fixing of sanitary fittings and main door.

Actual site photograph