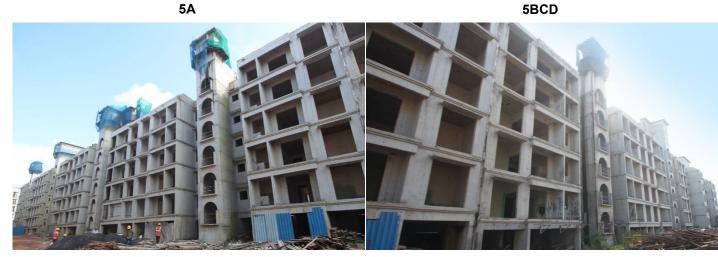

### TOWER STATUS

- Tower 5AC5 terrace slab, gypsum & flooring completed.
- Tower 5BC5 above terrace work, waterproofing & flooring completed.
- Tower 5CC5 above terrace, gypsum & flooring work in progress.
- Tower 5DC3 above terrace work, gypsum completed.

#### MILESTONES ACHIEVED

- Tower 5AC5 terrace slab completed.
- Tower 5BC5 terrace slab completed.
- Tower 5CC5 terrace slab completed.

### UPCOMING MILESTONES

 Tower 5AC5 and 5BC5 completion of flooring & windows.

Actual site photograph