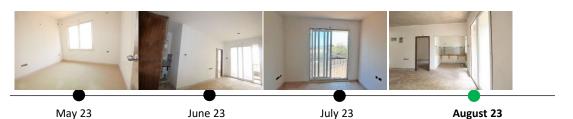

### TOWER STATUS

- Tower 17AC2 internal doors completed and painting in progress. Main door completed.
- Tower 17BC4 internal doors completed; external painting works in progress. Main door completed.
- Tower 17CC2 painting in progress, flats internal doors & main door completed, lobby door fixing completed.

#### MILESTONES ACHIEVED

• T17A,B,C – lift well, staircase and lobby works completed.

### UPCOMING MILESTONES

 T17A,B,C fixing of sanitary fittings and main door.