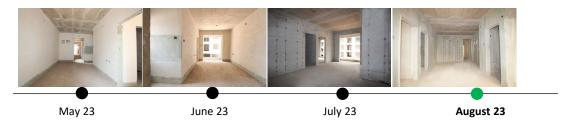

#### TOWER STATUS

- Tower 7AC6 above terrace works in progress.
- Tower 7BC6 above terrace work in progress.
- Tower 7DC3 terrace slab completed above terrace work in progress.
- Tower 7CC6 terrace slab completed.

#### MILESTONES ACHIEVED

- Tower 7DC3 terrace slab completed.
- Tower 7BC6 terrace slab completion
- Tower 7AC6 terrace slab completed.
- Tower 7C terrace slab completed.

### UPCOMING MILESTONES

Tower 7BC6 completion of flooring and windows.

Actual site photograph