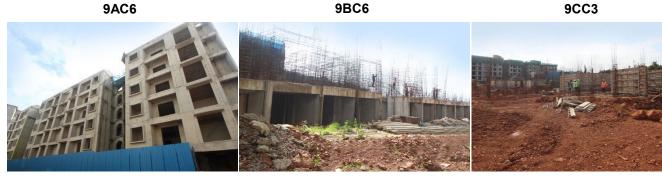

## TOWER STATUS

- Tower 9AC6 terrace slab completed. Above terrace works in progress.
- Tower 9BC6 first slab completed. 2nd slab work in progress.
- Tower 9CC3 excavation work, footing PCC & footing completed. Back filling work in progress.

#### MILESTONES ACHIEVED

- Tower 9AC6 terrace slab completed.
- Tower 9BC6 plinth completed.

### UPCOMING MILESTONES

- Tower 9AC6 completion of internal walls and windows.
- Tower 9BC6 2nd slab completion.

8D

Actual site photograph