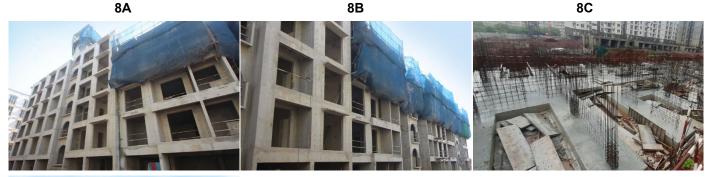

### TOWER STATUS

- Tower 8AC2 above terrace works completed.
- Tower 8BC5 2nd, 4th slab completed, 5th slab work in progress.
- Tower 8CC6 excavation & PCC completed.
- Footing completed; Plinth beam works are in progress.
- Tower 8DC3 walls up to stilt floor completed. 1st slab pour1 completed. Pour2 slab in progress.

#### MILESTONES ACHIEVED

- Tower 8BC5 plinth completed.
- Tower 8AC2 terrace slab completed.
- Tower 8DC3 plinth completed.
- Tower 8CC5 2nd & 4th slab completed.

### UPCOMING MILESTONES

- Tower 8AC2 flooring & windows completion.
- Tower 8BC5 terrace slab completion.
- Tower 8CC6 plinth completion.
- Tower 8DC3 2nd slab completion.

Actual site photograph