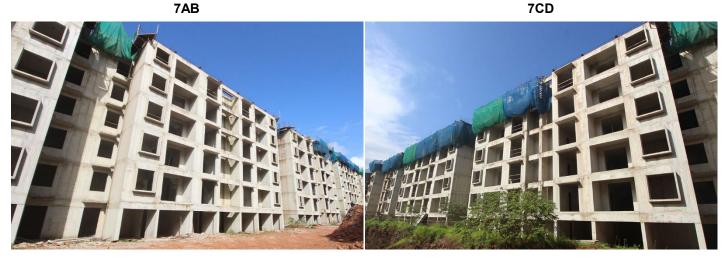

#### TOWER STATUS

- Tower 7AC6 above terrace works in progress.
- Tower 7BC6 above terrace work in progress.
- Tower 7DC3 terrace slab completed above terrace work in progress.
- Tower 7CC6 terrace slab completed.

#### MILESTONES ACHIEVED

- Tower 7DC3 terrace slab completed.
- Tower 7BC6 terrace slab completion
- Tower 7AC6 terrace slab completed.
- Tower 7C terrace slab completed.

### UPCOMING MILESTONES

Tower 7BC6 completion of flooring and windows.

Actual site photograph