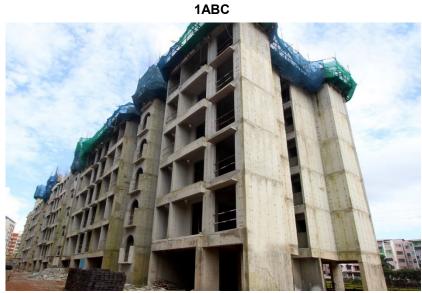

#### **Tower 14AC5**

Actual site photograph

### **PROGRESS TIMELINE**

June 23 May 23 July 23 August 23

#### **TOWER STATUS**

- Above terrace works completed.
- Gypsum works completed.
- Flooring works completed.
- Terrace waterproof completed.
- Bedroom & toilet door work in progress.

#### **MILESTONES ACHIEVED**

- Terrace slab completed.
- Flooring and windows completed.
- External plumbing and terrace waterproof completed.
- Staircase, lobby and lift well completed.

#### **UPCOMING MILESTONES**

• Completion of main doors and sanitary fittings.