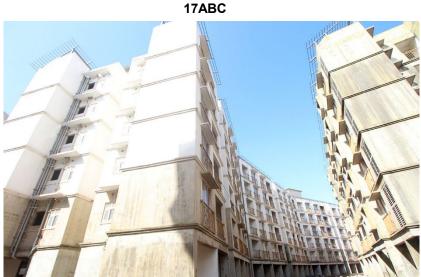

### TOWER STATUS

- Tower 17AC2 internal doors completed and painting in progress. Main door completed.
- Tower 17BC4 internal doors completed; external painting works in progress. Main door completed.
- Tower 17CC2 painting in progress, flats internal doors & main door completed, lobby door fixing completed.

#### MILESTONES ACHIEVED

• T17A,B,C – lift well, staircase and lobby works completed.

### UPCOMING MILESTONES

 T17A,B,C fixing of sanitary fittings and main door.