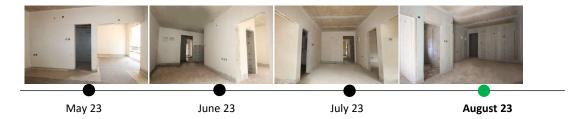

### TOWER STATUS

- Tower 6AC4 above terrace, Gypsum completed.
- Tower 6BC4 above terrace completed.
  Gypsum works completed.
- Tower 6CC5 terrace above terrace work completed.
   Gypsum work in progress.
- Tower 6DC6 above terrace work completed.
  Gypsum completed.
- Tower 6EC3 above terrace work completed. Gypsum completed.

#### MILESTONES ACHIEVED

- 6AC4 terrace slab completed.
- 6CC5 terrace slab completed.
- 6DC5 terrace slab completed.

### UPCOMING MILESTONES

- 6AC4 completion of flooring and windows.
- 6BC4 completion of flooring and windows.

Actual site photograph