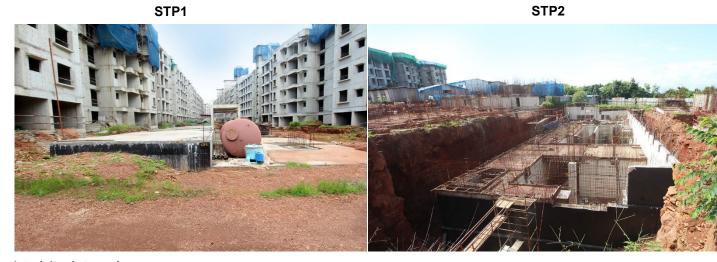

#### TOWER STATUS

- STP-1 slab completed; Waterproofing works completed.
- UG sump slab completed.
   Waterproofing works in progress.
- Entrance portal external plaster completed compound wall grill fixing in progress.
- Blu area excavation completed. Tank work in progress.
- STP-2 raft completed. Wall completed, slab work in progress.
- Road excavation, retaining wall & drains work in progress.
- Club house PHE work in progress.
- Electrical works in progress.