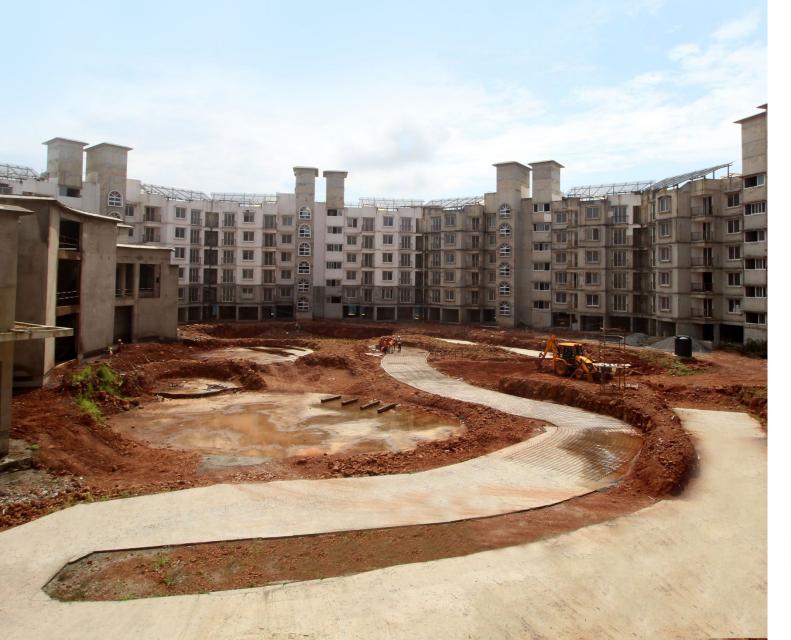

#### **TOWER STATUS**

- Tower 18 A external & internal painting works, staircase and passage putty, Bedroom, toilet, main door & wiring completed. Fire pump installation work in progress.
- Tower 18B external & internal painting works, staircase and passage putty, bedroom toilet & main door & wiring completed.
- Tower 18E windows installation, lift-well, lobby, painting / putty, bedroom, toilet & main door & wiring completed.
- Tower 18F flooring, toilet dado & railing, windows installation, bedroom, toilet & main door & wiring completed.
- Tower 18G gypsum, flooring, toilet dado & flooring, bedroom, toilet, main door & wiring completed.

#### **MILESTONES ACHIEVED**

- 18A,B,C,D,E,F,G external plumbing completed.
- Tower 18C internal doors and main door installation completed.
- Tower 18D gypsum, internal doors, main door& wiring completed.

#### **UPCOMING MILESTONES**

• 18A,B,D,E,F,G - fixing of sanitary fittings and main door.

Actual site photograph