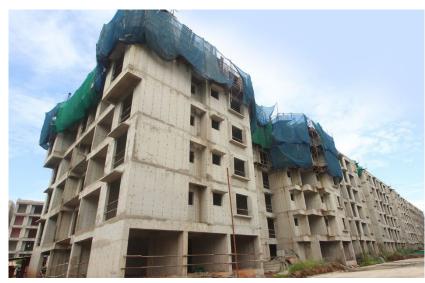

#### **TOWER STATUS**

- Tower 18 A external & internal painting works, staircase and passage putty, Bedroom, toilet, main door & wiring completed. Fire pump installation work in progress.
- Tower 18B external & internal painting works, staircase and passage putty, bedroom toilet & main door & wiring completed.
- Tower 18E windows installation, lift-well, lobby, painting / putty, bedroom, toilet & main door & wiring completed.
- Tower 18F flooring, toilet dado & railing, windows installation, bedroom, toilet & main door & wiring completed.
- Tower 18G gypsum, flooring, toilet dado & flooring, bedroom, toilet, main door & wiring completed.

#### **MILESTONES ACHIEVED**

- 18A,B,C,D,E,F,G external plumbing completed.
- Tower 18C internal doors and main door installation completed.
- Tower 18D gypsum, internal doors, main door& wiring completed.

#### **UPCOMING MILESTONES**

• 18A,B,D,E,F,G - fixing of sanitary fittings and main door.

Actual site photograph