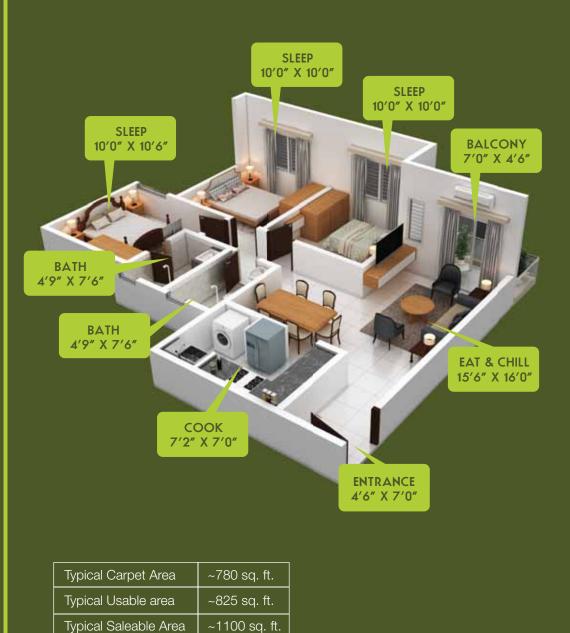

125 Ultra Premium   3HK-COMFORT 780 957 34 143 1,125 Ultra Premium   3HK-COMFORT 780 953 32 141 1,106 Classic |

• All areas mentioned above are in sq. ft. \*Areas mentioned above are excluding exclusive terraces (sq.ft.)







Furniture, fixtures or fittings shown in the floor plan are not standard and will not be provided in the apartment. Areas mentioned herein are approximate and shall vary based on selected apartment. Common areas/lobbies and window placement may vary based on selected floor. All plans are in accordance with the latest approved sanctioned plan and are subject to changes mandated by government authorities and/or applicable laws from time to time. Please refer to the allotment letter for exact unit sizes.



## Typical Saleable Area ~900 sq. ft.

## **3 BHK COMFORT**



Furniture, fixtures or fittings shown in the floor plan are not standard and will not be provided in the apartment. Areas mentioned herein are approximate and shall vary based on selected apartment. Common areas/lobbies and window placement may vary based on selected floor. All plans are in accordance with the latest approved sanctioned plan and are subject to changes mandated by government authorities and/or applicable laws from time to time. Please refer to the allotment letter for exact unit sizes.



Furniture, fixtures or fittings shown in the floor plan are not standard and will not be provided in the apartment. Areas mentioned herein are approximate and shall vary based on selected apartment. Common areas/lobbies and window placement may vary based on selected floor. All plans are