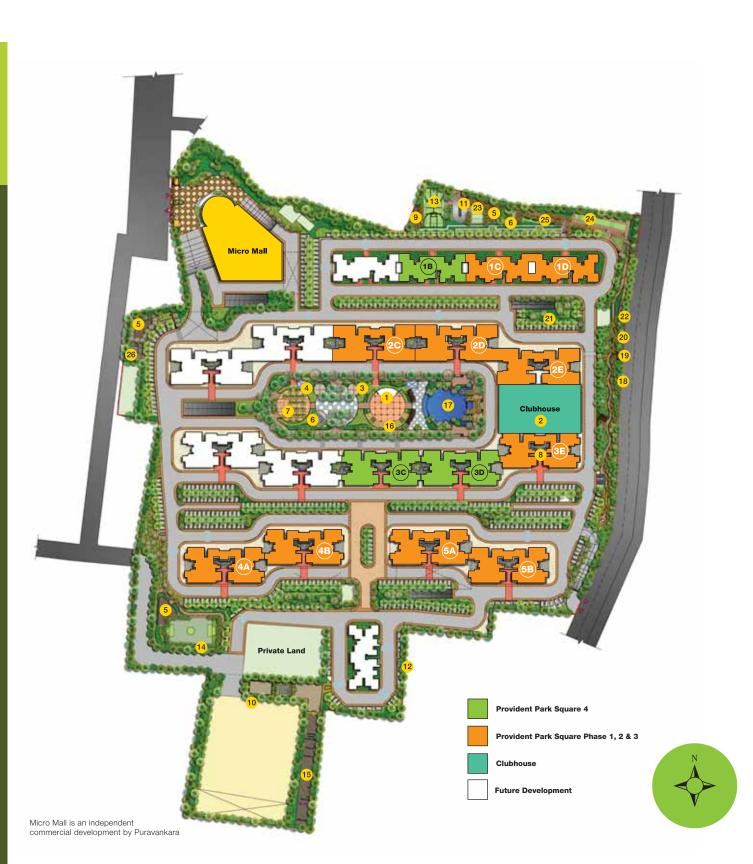

## MASTER PLAN

## PROVIDENT PARK SQUARE LEGEND

- 1. AMPHITHEATRE
- 2. CLUBHOUSE
- 3. MEDITATION DECK
- 4. YOGA DECK
- 5. CHILDREN'S PLAY AREA
- 6. OLD FOLKS CORNER (SENIOR CITIZEN'S COURT)
- 7. BARBEQUE DECK
- 8. LANDSCAPED COURTYARD
- 9. CLIMBING WALL
- 10. PAW PARK
- 11. SKATING RINK
- 12. LINEAR FOREST
- 13. MULTI COURT 1 (TENNIS COURT OR BASKETBALL COURT OR VOLLEYBALL COURT)
- 14. MULTI COURT 2 (MINI FOOTBALL COURT OR MINI HOCKEY COURT)
- 15. MULTI COURT 3 (ARCHERY RANGE OR LONG JUMP)
- 16. DRY DECK FOUNTAIN
- 17. SWIMMING POOL AND KIDS POOL
- 18. LINEAR FOREST
- 19. GAZEBO
- 20. FOREST TRAIL
- 21. SOFTSCAPE
- 22. LONG JUMP
- 23. KABADDI COURT
- 24. CRICKET PRACTICE PITCH
- 25. HOPSCOTCH
- 26. CHESS COURT