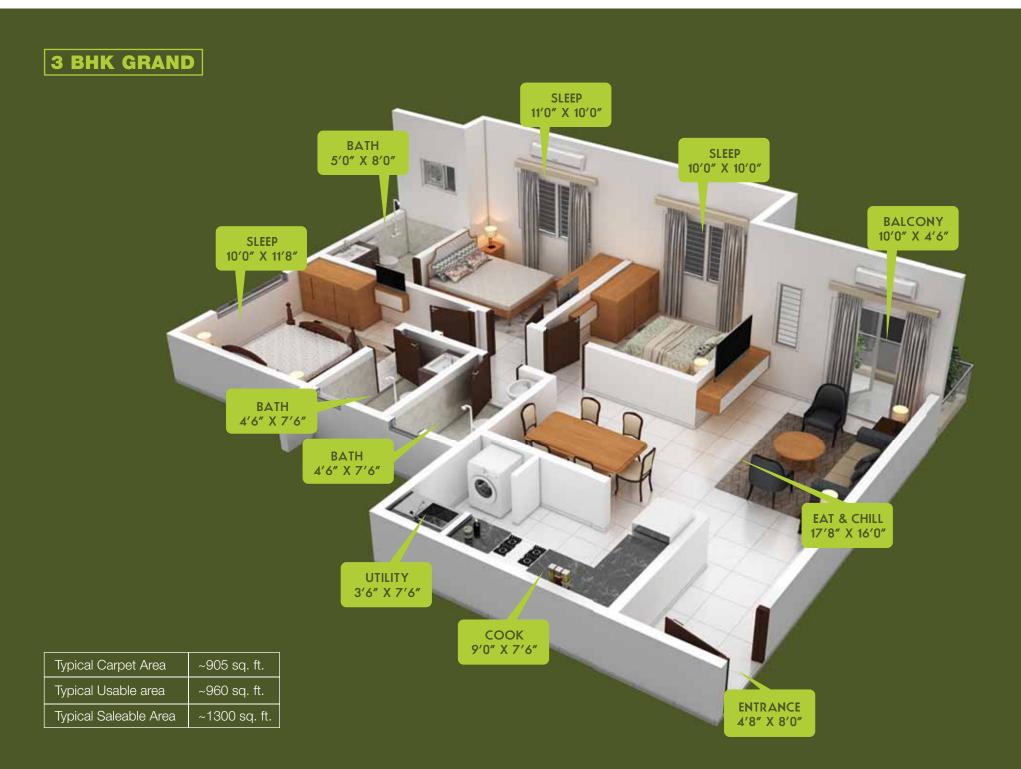

## **3 BHK COMFORT**

Furniture, fixtures or fittings shown in the floor plan are not standard and will not be provided in the apartment. Areas mentioned herein are approximate and shall vary based on selected apartment. Common areas/lobbies and window placement may vary based on selected floor. All plans are in accordance with the latest approved sanctioned plan and are subject to changes mandated by government authorities and/or applicable laws from time to time. Please refer to the allotment letter for exact unit sizes.