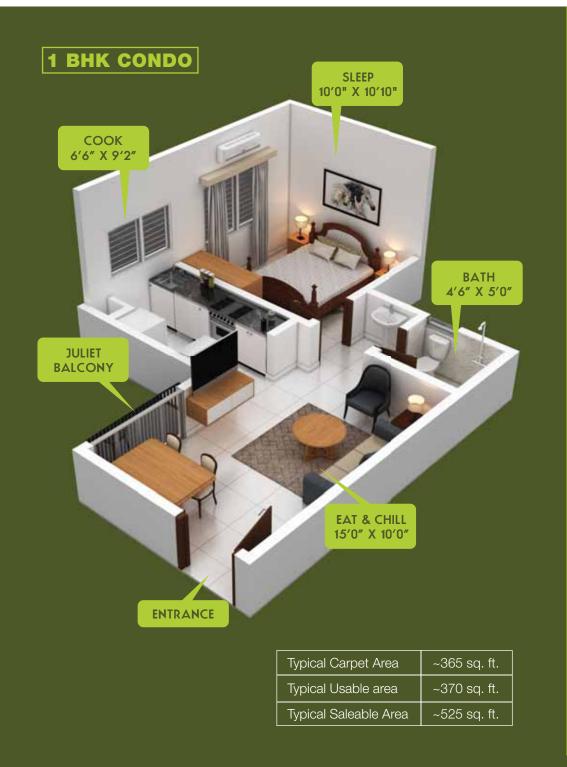

901   BHK-COMFORT 780 953 32 141 1,106   BHK-COMFORT 780 957 34 143 1,125   BHK-GRAND 591 674 31 52 880   BHK-GRAND 591 674 31 52 880   BHK-COMFORT 780 957 34 143 1,125   BHK-GRAND 591 674 31 52 880   BHK-COMFORT 780 957 34 143 1,125   BHK-COMFORT 780 953 32 141 1,106 | Partment Type Area Area Balcony Terrace SBA* PLU (C)   3HK-GRAND 607 741 31 103 901 Classic   3HK-COMFORT 780 953 32 141 1,106 Classic   3HK-COMFORT 780 957 34 143 1,125 Ultra Premium   3HK-GRAND 591 674 31 52 880 Ultra Premium   3HK-GRAND 591 674 31 52 880 Ultra Premium   3HK-COMFORT 780 957 34 143 1,125 Ultra Premium   3HK-COMFORT 780 957 34 143 1,125 Ultra Premium   3HK-COMFORT 780 953 32 141 1,106 Classic |

• All areas mentioned above are in sq. ft. \*Areas mentioned above are excluding exclusive terraces (sq.ft.)







Furniture, fixtures or fittings shown in the floor plan are not standard and will not be provided in the apartment. Areas mentioned herein are approximate and shall vary based on selected apartment. Common areas/lobbies and window placement may vary based on selected floor. All plans are in accordance with the latest approved sanctioned plan and are subject to changes mandated by government authorities and/or applicable laws from time to time. Please refer to the allotment letter for exact unit sizes.



## Typical Saleable Area ~900 sq. ft.

## **3 BHK COMFORT**



Furniture, fixtures or fittings shown in the floor plan are not standard and will not be provided in the apartment. Areas mentioned herein are approximate and shall vary based on selected apartment. Common areas/lobbies and