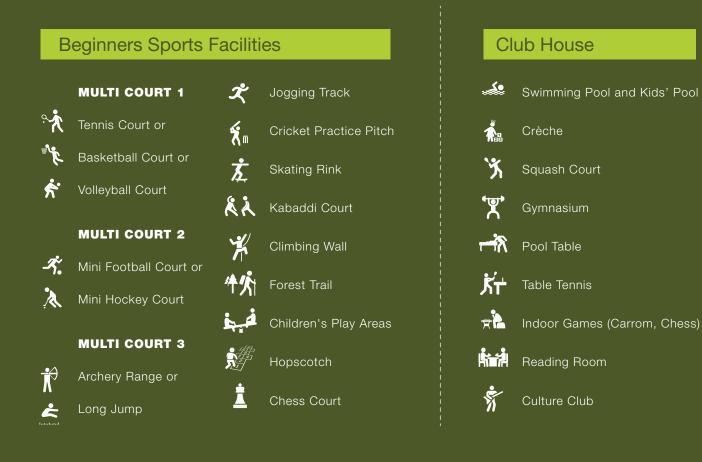

## BE A SPORT

Go ahead, play to your heart's content. From football to hockey, basketball to cricket, tennis to kabbadi, we've lined-up fantastic multi courts to unleash your talents. Flood-lit and perfectly-planned courts at Provident Park Square are a sportsperson's dream come true.

THE MICRO MALL IS DESIGNED TO HOUSE THE FOLLOWING FACILITIES AND MORE