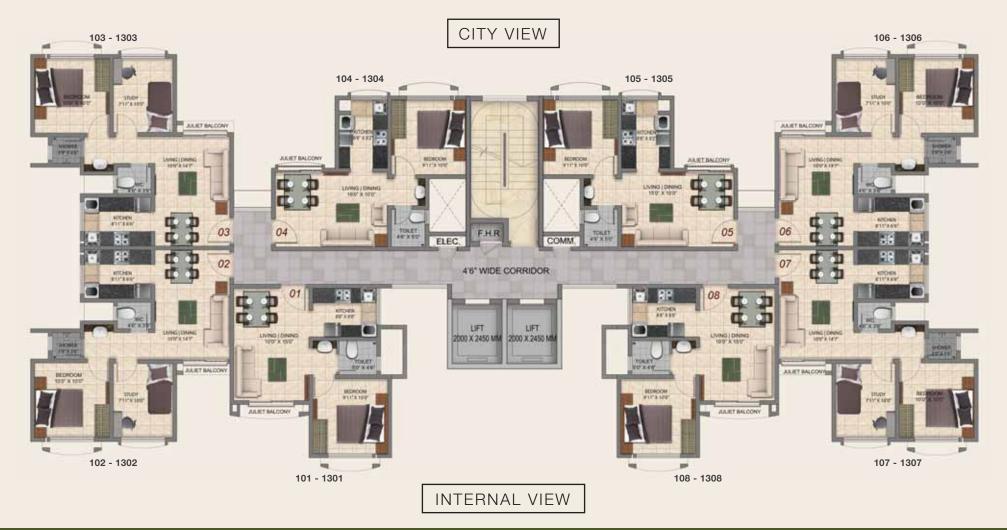

## **BUILDING 1 – TOWER B**

Furniture, fixtures or fittings shown in the floor plan are not standard and will not be provided in the apartment. Areas mentioned herein are approximate and shall vary based on selected apartment. Common areas/lobbies and window placement may vary based on selected floor. All plans are in accordance with the latest approved sanctioned plan and are subject to changes mandated by government authorities and/or applicable laws from time to time.

## TYPICAL FLOOR PLAN: 1<sup>st</sup> – 13<sup>th</sup>

| TOWEF  | R - B          |                |                 |      |               |
|--------|----------------|----------------|-----------------|------|---------------|
| Series | Apartment Type | Carpet<br>Area | Useable<br>Area | SBA* | PLU 1(B)      |
| 101    | 1BHK           | 359            | 359             | 517  | Classic       |
| 102    | 2BHK-COMFORT   | 478            | 478             | 680  | Classic       |
| 103    | 2BHK-COMFORT   | 478            | 478             | 684  | Premium       |
| 104    | 1BHK           | 364            | 364             | 526  | Super Premium |
| 105    | 1BHK           | 364            | 364             | 526  | Super Premium |
| 106    | 2BHK-COMFORT   | 478            | 478             | 684  | Super Premium |
| 107    | 2BHK-COMFORT   | 478            | 478             | 680  | Classic       |
| 108    | 1BHK           | 359            | 359             | 517  | Classic       |