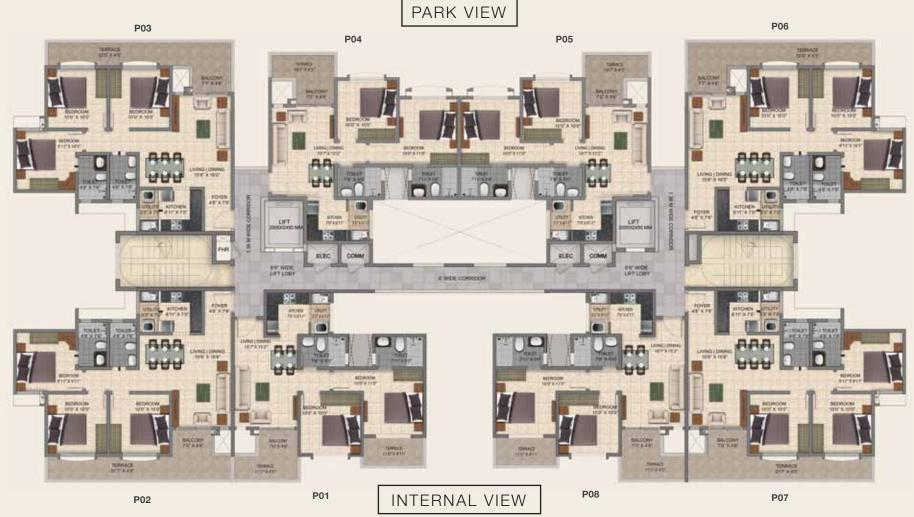

## **BUILDING 3 - TOWER C & D**

PARK VIEW 103 - 1203 106 - 1206 104 - 1204 105 - 1205 BALCON TU'X 45 188" × 101 ы POVER 1107 LET 8 85 38 44 **FHR** -ELEC COMM ELEC COMM AR' WIDE 88'WDE # WOE CORROOM 96 633 101 - 1201 107 - 1207 102 - 1202 108 - 1208 INTERNAL VIEW

Furniture, fixtures or fittings shown in the floor plan are not standard and will not be provided in the apartment. Areas mentioned herein are approximate and shall vary based on selected apartment. Common areas/lobbies and window placement may vary based on selected floor. All plans are in accordance with the latest approved sanctioned plan and are subject to changes mandated by government authorities and/or applicable laws from time to time.

## TYPICAL FLOOR PLAN: 1<sup>st</sup> - 12<sup>th</sup>

#### TOWER C & D

| Series | Apartment Type | Carpet<br>Area | Useable<br>Area | Balcony | SBA*  | PLU (C)       | PLU (D)       |  |  |
|--------|----------------|----------------|-----------------|---------|-------|---------------|---------------|--|--|
| 101    | 2BHK-GRAND     | 607            | 638             | 31      | 901   | Classic       | Classic       |  |  |
| 102    | 3BHK-COMFORT   | 780            | 812             | 32      | 1,106 | Classic       | Classic       |  |  |
| 103    | 3BHK-COMFORT   | 780            | 814             | 34      | 1,125 | Ultra Premium | Ultra Premium |  |  |
| 104    | 2BHK-GRAND     | 591            | 622             | 31      | 880   | Ultra Premium | Ultra Premium |  |  |
| 105    | 2BHK-GRAND     | 591            | 622             | 31      | 880   | Ultra Premium | Ultra Premium |  |  |
| 106    | 3BHK-COMFORT   | 780            | 814             | 34      | 1,125 | Ultra Premium | Super Premium |  |  |
| 107    | 3BHK-COMFORT   | 780            | 812             | 32      | 1,106 | Classic       | Premium       |  |  |
| 108    | 2BHK-GRAND     | 607            | 638             | 31      | 901   | Classic       | Classic       |  |  |

• All areas mentioned above are in sq. ft. \*Areas mentioned above are excluding exclusive terraces (sq.ft.)