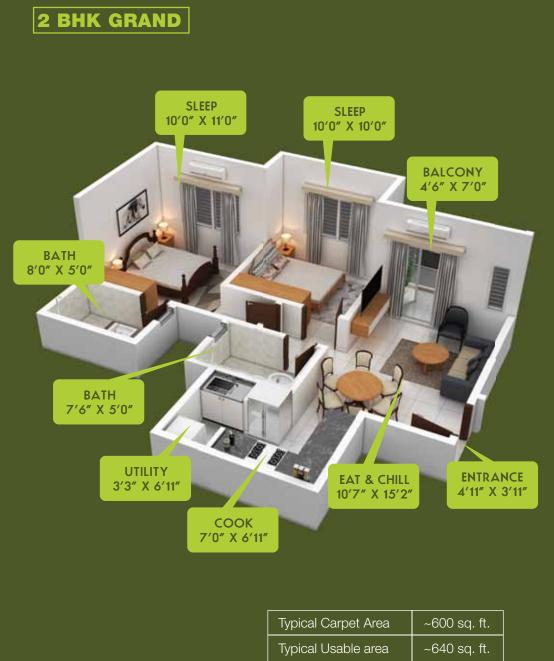

591 674 31 52 880 Ultra Premium   3HK-COMFORT 780 957 34 143 1,125 Ultra Premium   3HK-COMFORT 780 957 34 143 1,125 Ultra Premium   3HK-COMFORT 780 953 32 141 1,106 Classic |

• All areas mentioned above are in sq. ft. \*Areas mentioned above are excluding exclusive terraces (sq.ft.)







Furniture, fixtures or fittings shown in the floor plan are not standard and will not be provided in the apartment. Areas mentioned herein are approximate and shall vary based on selected apartment. Common areas/lobbies and window placement may vary based on selected floor. All plans are in accordance with the latest approved sanctioned plan and are subject to changes mandated by government authorities and/or applicable laws from time to time. Please refer to the allotment letter for exact unit sizes.



## Typical Saleable Area ~900 sq. ft.

## **3 BHK COMFORT**



Furniture, fixtures or fittings shown in the floor plan are not standard and will not be provided in the apartment. Areas mentioned herein are approximate and shall vary based on selected apartment. Common areas/lobbies and window placement may vary based on selected floor. All plans are in accordance with the latest approved sanctioned plan and are subject to changes mandated by government authorities and/or applicable laws from time to time. Please refer to the allotment letter for exact unit sizes.



Furniture, fixtures or fittings shown in the floor plan are not standard and will not be provided in the apartment. Areas mentioned herein are approximate and shall vary based on selected apartment. Common areas/lobbies and w