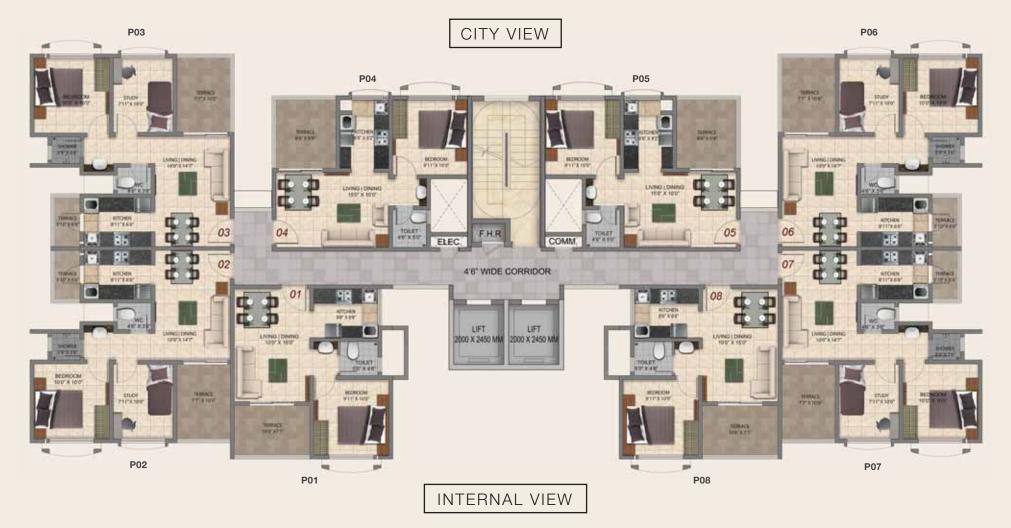

## PENTHOUSE FLOOR PLAN

#### TOWER - B

| Series | Apartment Type | Carpet<br>Area | Useable<br>Area | Terrace | SBA* | PLU 1(B)      |
|--------|----------------|----------------|-----------------|---------|------|---------------|
| P01    | 1BHK           | 359            | 432             | 73      | 517  | Classic       |
| P02    | 2BHK-COMFORT   | 478            | 582             | 104     | 680  | Classic       |
| P03    | 2BHK-COMFORT   | 478            | 586             | 108     | 684  | Premium       |
| P04    | 1BHK           | 364            | 446             | 82      | 526  | Super Premium |
| P05    | 1BHK           | 364            | 446             | 82      | 526  | Super Premium |
| P06    | 2BHK-COMFORT   | 478            | 586             | 108     | 684  | Super Premium |
| P07    | 2BHK-COMFORT   | 478            | 582             | 104     | 680  | Classic       |
| P08    | 1BHK           | 359            | 432             | 73      | 517  | Classic       |

All areas mentioned above are in sq. ft.

\*Areas mentioned above are excluding exclusive terraces (sq.ft.)