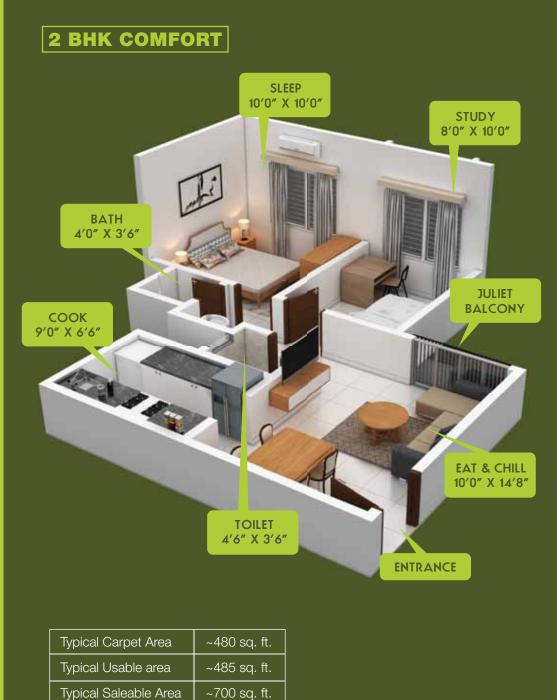

01   BHK-COMFORT 780 953 32 141 1,106   BHK-COMFORT 780 957 34 143 1,125   BHK-GRAND 591 674 31 52 880   BHK-GRAND 591 674 31 52 880   BHK-COMFORT 780 957 34 143 1,125   BHK-GRAND 591 674 31 52 880   BHK-COMFORT 780 957 34 143 1,125   BHK-COMFORT 780 953 32 141 1,106 | Partment Type Area Area Balcony Terrace SBA* PLU (C)   3HK-GRAND 607 741 31 103 901 Classic   3HK-COMFORT 780 953 32 141 1,106 Classic   3HK-COMFORT 780 957 34 143 1,125 Ultra Premium   3HK-GRAND 591 674 31 52 880 Ultra Premium   3HK-GRAND 591 674 31 52 880 Ultra Premium   3HK-COMFORT 780 957 34 143 1,125 Ultra Premium   3HK-COMFORT 780 957 34 143 1,125 Ultra Premium   3HK-COMFORT 780 953 32 141 1,106 Classic |

• All areas mentioned above are in sq. ft. \*Areas mentioned above are excluding exclusive terraces (sq.ft.)







Furniture, fixtures or fittings shown in the floor plan are not standard and will not be provided in the apartment. Areas mentioned herein are approximate and shall vary based on selected apartment. Common areas/lobbies and window placement may vary based on selected floor. All plans are in accordance with the latest approved sanctioned plan and are subject to changes mandated by government authorities and/or applicable laws from time to time. Please refer to the allotment letter for exact unit sizes.



## Typical Saleable Area ~900 sq. ft.

## **3 BHK COMFORT**



Furniture, fixtures or fittings shown in the floor plan are not standard and will not be provided in the apartment. Areas mentioned herein are approximate and shall vary based on selected apartment. Common areas/lobbies and w