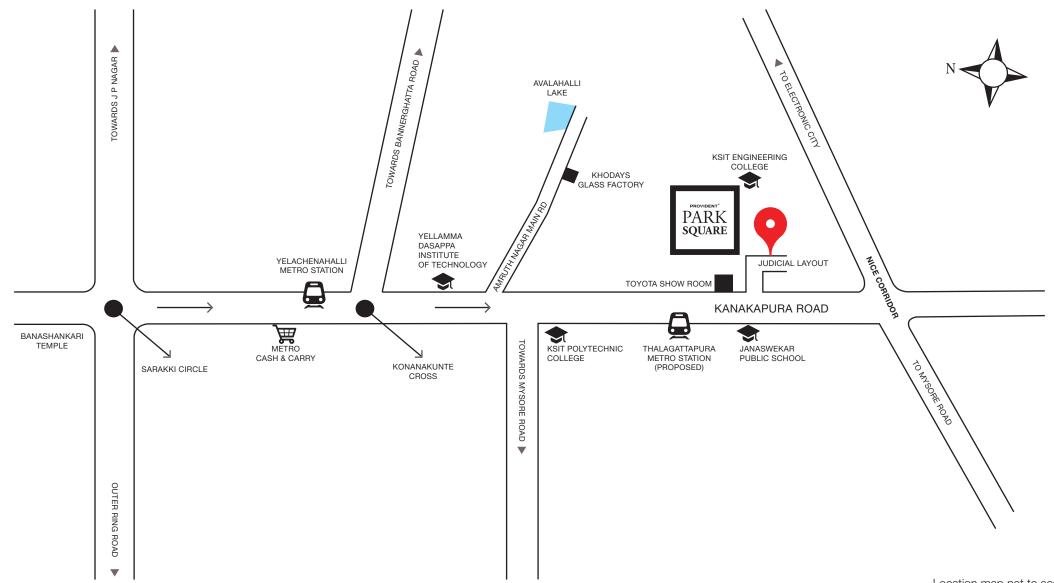

# LOCATION MAP

#### Google Map Search Coordinates: 12.863660, 77.540687

Location map not to scale