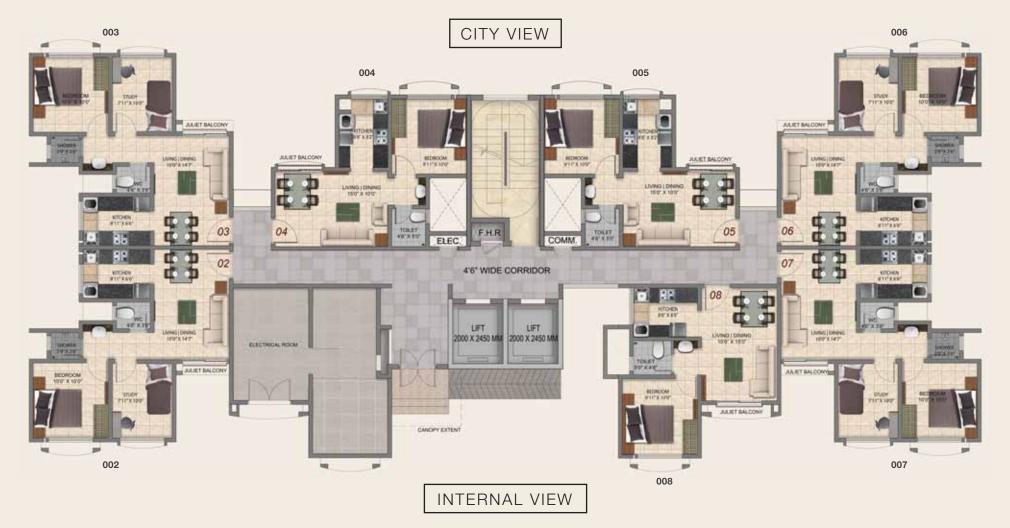

## **BUILDING 1 – TOWER B**

Furniture, fixtures or fittings shown in the floor plan are not standard and will not be provided in the apartment. Areas mentioned herein are approximate and shall vary based on selected apartment. Common areas/lobbies and window placement may vary based on selected floor. All plans are in accordance with the latest approved sanctioned plan and are subject to changes mandated by government authorities and/or applicable laws from time to time.

## TYPICAL FLOOR PLAN: 1<sup>st</sup> – 13<sup>th</sup>

| TOWEF  | R - B          |                |                 |      |               |
|--------|----------------|----------------|-----------------|------|---------------|
| Series | Apartment Type | Carpet<br>Area | Useable<br>Area | SBA* | PLU 1(B)      |
| 101    | 1BHK           | 359            | 359             | 517  | Classic       |
| 102    | 2BHK-COMFORT   | 478            | 478             | 680  | Classic       |
| 103    | 2BHK-COMFORT   | 478            | 478             | 684  | Premium       |
| 104    | 1BHK           | 364            | 364             | 526  | Super Premium |
| 105    | 1BHK           | 364            | 364             | 526  | Super Premium |
| 106    | 2BHK-COMFORT   | 478            | 478             | 684  | Super Premium |
| 107    | 2BHK-COMFORT   | 478            | 478             | 680  | Classic       |
| 108    | 1BHK           | 359            | 359             | 517  | Classic       |

All areas mentioned above are in sq. ft.

\*Areas mentioned above are excluding exclusive terraces (sq.ft.)