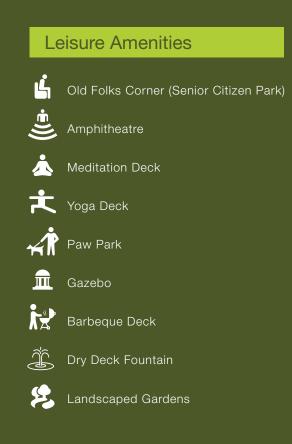

## PROVIDENT PARK SQUARE LEGEND

- 1. AMPHITHEATRE
- 2. CLUBHOUSE
- 3. MEDITATION DECK
- 4. YOGA DECK
- 5. CHILDREN'S PLAY AREA
- 6. OLD FOLKS CORNER (SENIOR CITIZEN'S COURT)
- 7. BARBEQUE DECK
- 8. LANDSCAPED COURTYARD
- 9. CLIMBING WALL
- 10. PAW PARK
- 11. SKATING RINK
- 12. LINEAR FOREST
- 13. MULTI COURT 1 (TENNIS COURT OR BASKETBALL COURT OR VOLLEYBALL COURT)
- 14. MULTI COURT 2 (MINI FOOTBALL COURT OR MINI HOCKEY COURT)
- 15. MULTI COURT 3 (ARCHERY RANGE OR LONG JUMP)
- 16. DRY DECK FOUNTAIN
- 17. SWIMMING POOL AND KIDS POOL
- 18. LINEAR FOREST
- 19. GAZEBO
- 20. FOREST TRAIL
- 21. SOFTSCAPE
- 22. LONG JUMP
- 23. KABADDI COURT
- 24. CRICKET PRACTICE PITCH
- 25. HOPSCOTCH
- 26. CHESS COURT