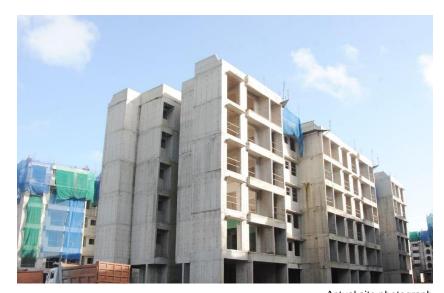

# TOWER STATUS

- Tower 17AC2 Tiling & Gypsum work completed.
- Tower 17BC4 Tiling & Gypsum completed.
- Tower 17CC2 Gypsum and Tiling completed.

# MILESTONES ACHIEVED

• T17A, B&C Terrace slab.

# UPCOMING MILESTONES

 Completion of Flooring & windows.