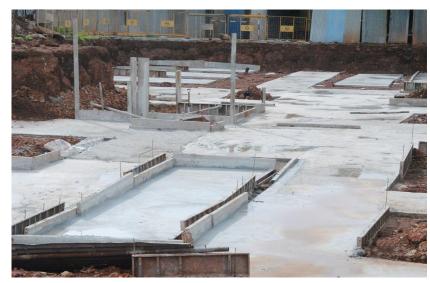

# TOWER STATUS

 Tower 9AC6 Footing PCC work in progress.

### MILESTONES ACHIEVED

Yet to achieve.

# UPCOMING MILESTONES

• Completion of T9A Plinth.

Actual site photograph