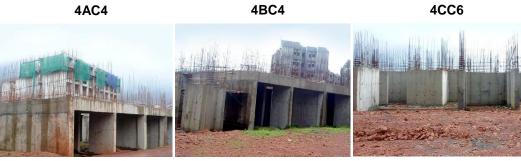

# TOWER STATUS

- Tower 4AC4 1st Slab Completed.
- Tower 4BC4 1st Slab Completed.
- Tower 4CC6 Walls up to stilt work in progress.

### MILESTONES ACHIEVED

T4A, B&C Plinth.
 Completed.

# UPCOMING MILESTONES

Completion of T4A second slab.

Actual site photograph