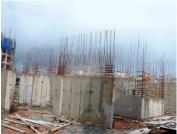

# TOWER STATUS

- Tower 6AC4 Plinth beam completed, backfilling works in progress.
- Tower 6BC4 Walls upto stilt slab works in progress.
- Tower 6CC5 Walls upto stilt completed.
- Tower 6DC6 Stilt slab completed.
- Tower 6EC3 4th slab work in progress.

### MILESTONES ACHIEVED

- T6 A&B Plinth.
- T6E second slab.

# UPCOMING MILESTONES

 Tower-6 Wing E Fourth slab.

5AC5 5BC5

5CC5

5DC3

Actual site photograph