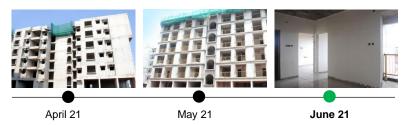

# TOWER STATUS

- Tower 7DC3 Footing PCC work in progress.
- Tower 7BC6 Excavation works in progress.

# MILESTONES ACHIEVED

· Yet to achieve.

# UPCOMING MILESTONES

• Completion of T7D Plinth.

Actual site photograph