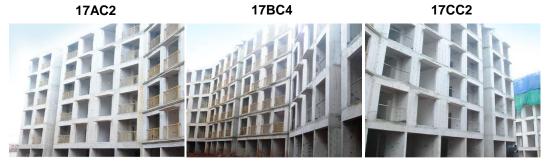

# TOWER STATUS

- Tower 17AC2 Tiling & Gypsum work completed.
- Tower 17BC4 Tiling & Gypsum completed.
- Tower 17CC2 Gypsum and Tiling completed.

# MILESTONES ACHIEVED

• T17A, B&C Terrace slab.

# UPCOMING MILESTONES

 Completion of Flooring & windows.