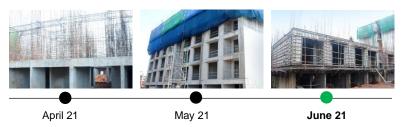

#### **PROGRESS TIMELINE**

April 21

May 21

June 21

Actual site photograph

# TOWER STATUS

- Tower 4AC4 1st Slab Completed.
- Tower 4BC4 1st Slab Completed.
- Tower 4CC6 Walls up to stilt work in progress.

### MILESTONES ACHIEVED

T4A, B&C Plinth.
 Completed.

# UPCOMING MILESTONES

Completion of T4A second slab.

Actual site photograph