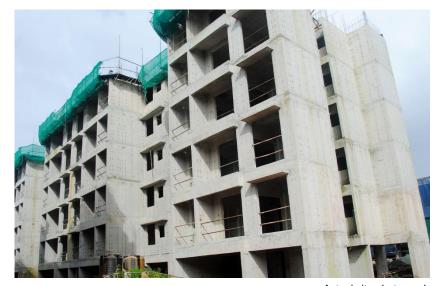

# UPCOMING MILESTONES

 Tower-6 Wing E Fourth slab.

5AC5 5BC5

5CC5

5DC3

Actual site photograph

# TOWER STATUS

- Tower 5AC5 Walls up to stilt completed.
- Tower 5BC5 1st Slab Work in progress.
- Tower 5CC5 Stilt slab completed.
- Tower 5DC3 Terrace slab completed.

#### MILESTONES ACHIEVED

• T5A Plinth.

# UPCOMING MILESTONES

Completion of T5 A second slab.