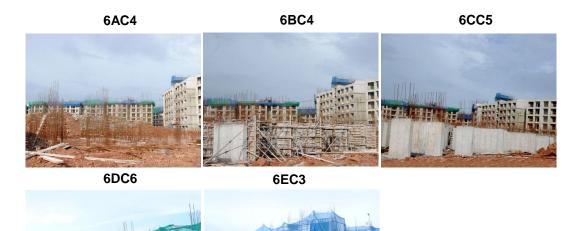

# TOWER STATUS

- Tower 6AC4 Plinth beam completed, backfilling works in progress.
- Tower 6BC4 Walls upto stilt slab works in progress.
- Tower 6CC5 Walls upto stilt completed.
- Tower 6DC6 Stilt slab completed.
- Tower 6EC3 4th slab work in progress.

### MILESTONES ACHIEVED

- T6 A&B Plinth.
- T6E second slab.

# UPCOMING MILESTONES

 Tower-6 Wing E Fourth slab.

5AC5 5BC5

5CC5

5DC3

Actual site photograph