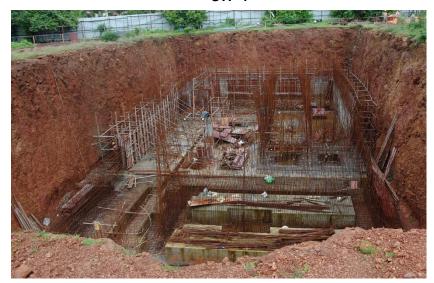

# TOWER STATUS

 Tower 9AC6 Footing PCC work in progress.

### MILESTONES ACHIEVED

Yet to achieve.

# UPCOMING MILESTONES

• Completion of T9A Plinth.

Actual site photograph