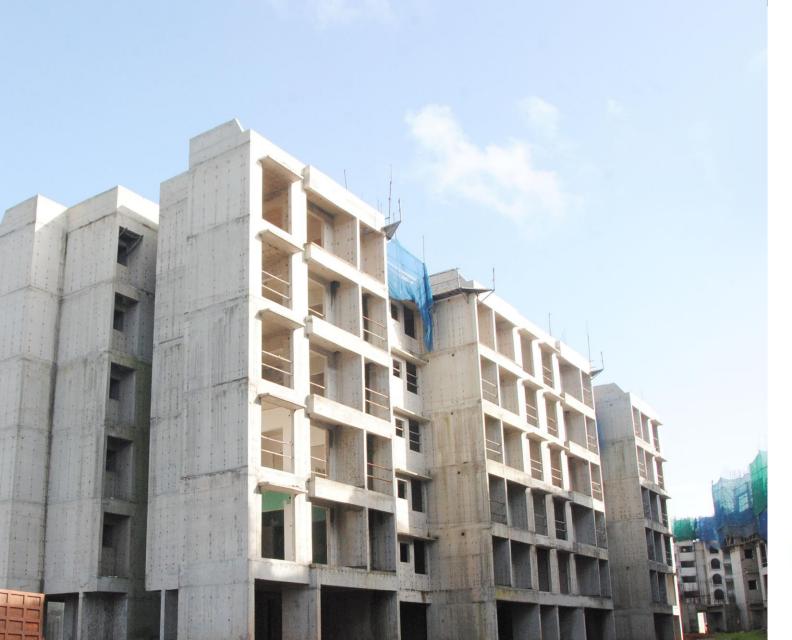

### TOWER STATUS

18D

- Tower 18A Granite fixing and gypsum packing above skirting work in progress. UPVC Door window installation work in progress.
- Tower 18B Gypsum and skirting work in progress.
- Tower 18C Gypsum and skirting work in progress.
   Arch window installation work in progress.
- Tower 18D Cornice work in progress. Arch window installation work in progress.
- Tower 18E Fifth slab work in progress.
- Tower 18F 1st slab completed.
- Tower 18G 1st slab completed.

#### MILESTONES ACHIEVED

• 18E 4th slab completed.

### UPCOMING MILESTONES

- 18E Terrace slab.
- 18A gypsum works, windows completion.

Actual site photograph