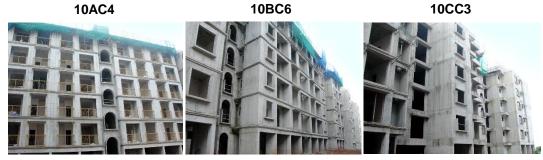

# TOWER STATUS

- Tower 10AC4 Tiling works completed.
- Tower 10BC6 Above terrace works in progress. Tiling work completed . Gypsum work in progress.
- Tower 10CC3 Gypsum works in progress.

### MILESTONES ACHIEVED

T-10C terrace slab.

### UPCOMING MILESTONES

 T10A Flooring & Windows completion.

Actual site photograph