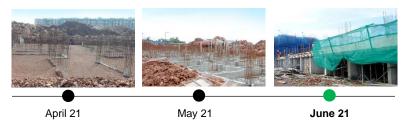

#### **PROGRESS TIMELINE**

# TOWER STATUS

- Tower 6AC4 Plinth beam completed, backfilling works in progress.
- Tower 6BC4 Walls upto stilt slab works in progress.
- Tower 6CC5 Walls upto stilt completed.
- Tower 6DC6 Stilt slab completed.
- Tower 6EC3 4th slab work in progress.

### MILESTONES ACHIEVED

- T6 A&B Plinth.
- T6E second slab.

# UPCOMING MILESTONES

 Tower-6 Wing E Fourth slab.

5AC5 5BC5

5CC5

5DC3

Actual site photograph