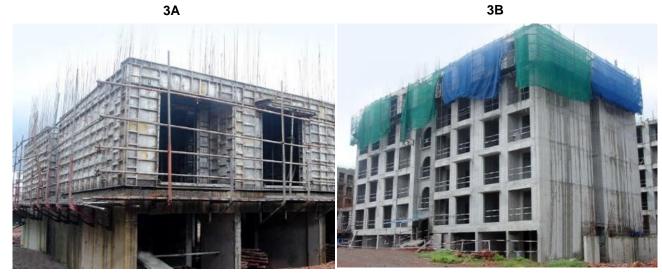

# TOWER STATUS

- Tower 3A 2nd Slab Completed.
- Tower 3B Terrace Slab Completed.

# MILESTONES ACHIEVED

- 3BC4 Terrace slab completed.
- 3AC4 Second slab completed.

# UPCOMING MILESTONES

Completion of 3AC4
 Fourth slab.

2A

Actual site photograph