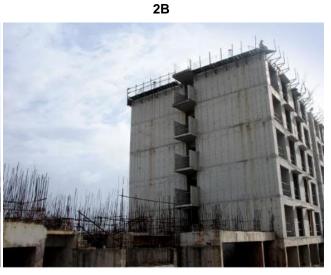

# TOWER STATUS

- Tower 2A 1st Slab Completed.
- Tower 2B Terrace Slab completed.

# MILESTONES ACHIEVED

- 2A Plinth completed.
- 2B Terrace slab completed.

# UPCOMING MILESTONES

 Completion of 2A – second slab.