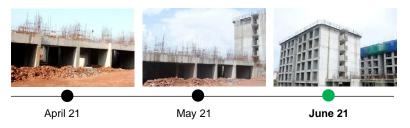

# TOWER STATUS

- Tower 3A 2nd Slab Completed.
- Tower 3B Terrace Slab Completed.

# MILESTONES ACHIEVED

- 3BC4 Terrace slab completed.
- 3AC4 Second slab completed.

# UPCOMING MILESTONES

Completion of 3AC4
 Fourth slab.

2A

Actual site photograph