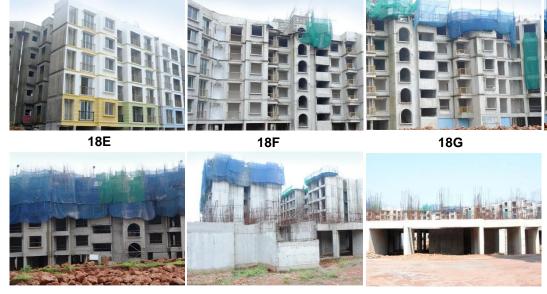

### **Provident Adora de Goa**

Dabolim at Central Goa

**Construction Updates** 

Overall view

18A

18B

Actual site photograph

18C

### TOWER STATUS

18D

- Tower 18A Granite fixing and gypsum packing above skirting work in progress. UPVC Door window installation work in progress.
- Tower 18B Gypsum and skirting work in progress.
- Tower 18C Gypsum and skirting work in progress.
   Arch window installation work in progress.
- Tower 18D Cornice work in progress. Arch window installation work in progress.
- Tower 18E Fifth slab work in progress.
- Tower 18F 1st slab completed.
- Tower 18G 1st slab completed.

#### MILESTONES ACHIEVED

• 18E 4th slab completed.

### UPCOMING MILESTONES

- 18E Terrace slab.
- 18A gypsum works, windows completion.

Actual site photograph