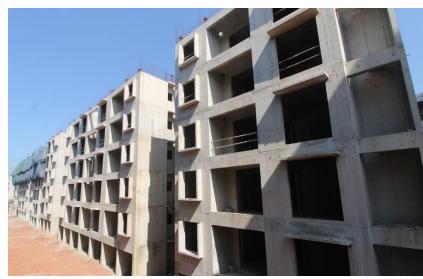

#### **TOWER STATUS**

18EFG

- Tower 18A external painting, internal painting works, staircase and passage putty.
- Tower 18B external painting, internal painting works, staircase and passage putty.
- Tower 18C internal doors installation and main door installation work in progress.
- Tower 18D gypsum completed, internal doors and main door work in progress.
- Tower 18E windows installation, lift-well, lobby, painting / putty completed.
- Tower 18F flooring, toilet dado & railing completed. Windows installation completed.
- Tower 18G OHT, gypsum, flooring, toilet dado & flooring completed.

#### **MILESTONES ACHIEVED**

- 18A,B,C,D,E,F,G Lift well, staircase and lobby completed.
- 18A,B,C,D,E,F,G -External plumbing completed.

#### **UPCOMING MILESTONES**

18A,B,D,E,F,G - Fixing of sanitary fittings and main doors.

Actual site photograph