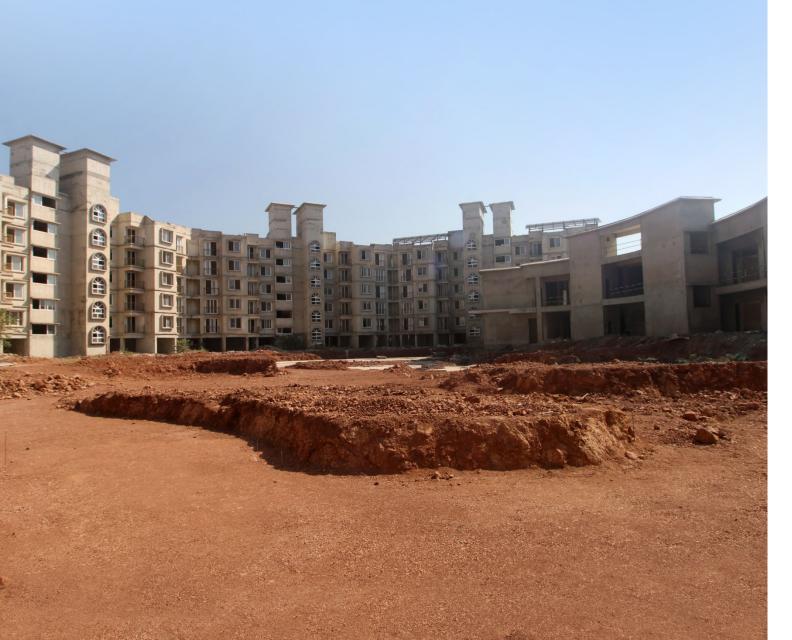

#### **TOWER STATUS**

18EFG

- Tower 18A external painting, internal painting works, staircase and passage putty.
- Tower 18B external painting, internal painting works, staircase and passage putty.
- Tower 18C internal doors installation and main door installation work in progress.
- Tower 18D gypsum completed, internal doors and main door work in progress.
- Tower 18E windows installation, lift-well, lobby, painting / putty completed.
- Tower 18F flooring, toilet dado & railing completed. Windows installation completed.
- Tower 18G OHT, gypsum, flooring, toilet dado & flooring completed.

#### **MILESTONES ACHIEVED**

- 18A,B,C,D,E,F,G Lift well, staircase and lobby completed.
- 18A,B,C,D,E,F,G -External plumbing completed.

#### **UPCOMING MILESTONES**

18A,B,D,E,F,G - Fixing of sanitary fittings and main doors.

Actual site photograph