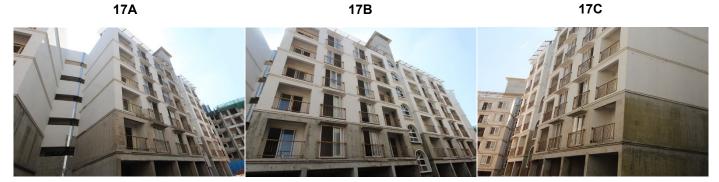

# TOWER STATUS

- Tower 17AC2 Internal doors and painting in progress. Main door installation in progress.
- Tower 17BC4 External painting works in progress.
- Tower 17CC2 Painting in progress, flats internal doors installation completed.

#### MILESTONES ACHIEVED

 T17A,B,C – lift well, staircase and lobby works completed.

# UPCOMING - MILESTONES

 T17A,B,C - Fixing of sanitary fittings and main doors.