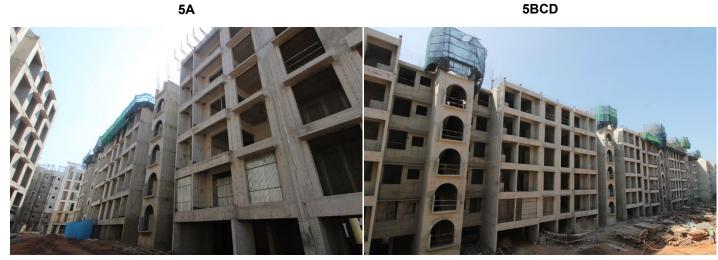

### TOWER STATUS

- Tower 5AC5 terrace slab completed.
- Tower 5BC5 above terrace and waterproofing work in progress.
- Tower 5CC5 terrace slab completed.
- Tower 5DC3 above terrace work in progress.

#### MILESTONES ACHIEVED

- Tower 5AC5 terrace slab completed.
- Tower 5BC5 terrace slab completed.
- Tower 5CC5 terrace slab completed.

# UPCOMING MILESTONES

 Tower 5AC5 and 5BC5 completion of flooring & windows.

4CBA 4D

Actual site photograph