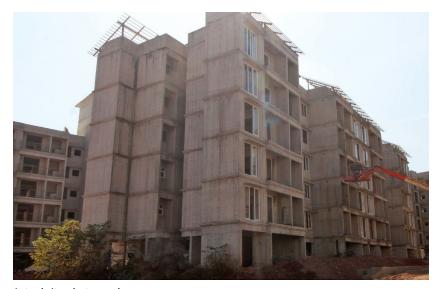

#### **TOWER STATUS**

18EFG

- Tower 18A external painting, internal painting works, staircase and passage putty.
- Tower 18B external painting, internal painting works, staircase and passage putty.
- Tower 18C internal doors installation and main door installation work in progress.
- Tower 18D gypsum completed, internal doors and main door work in progress.
- Tower 18E windows installation, lift-well, lobby, painting / putty completed.
- Tower 18F flooring, toilet dado & railing completed. Windows installation completed.
- Tower 18G OHT, gypsum, flooring, toilet dado & flooring completed.

#### **MILESTONES ACHIEVED**

- 18A,B,C,D,E,F,G Lift well, staircase and lobby completed.
- 18A,B,C,D,E,F,G -External plumbing completed.

#### **UPCOMING MILESTONES**

18A,B,D,E,F,G - Fixing of sanitary fittings and main doors.

Actual site photograph