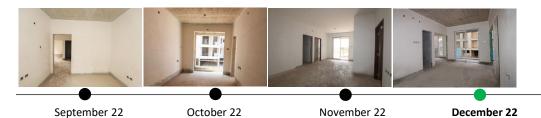

# TOWER STATUS

- Tower 17AC2 Internal doors and painting in progress. Main door installation in progress.
- Tower 17BC4 External painting works in progress.
- Tower 17CC2 Painting in progress, flats internal doors installation completed.

#### MILESTONES ACHIEVED

 T17A,B,C – lift well, staircase and lobby works completed.

# UPCOMING - MILESTONES

 T17A,B,C - Fixing of sanitary fittings and main doors.