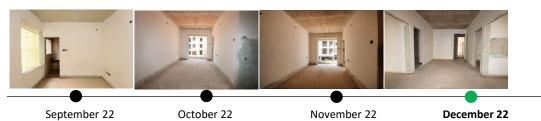

# TOWER STATUS

- Tower 17AC2 Internal doors and painting in progress. Main door installation in progress.
- Tower 17BC4 External painting works in progress.
- Tower 17CC2 Painting in progress, flats internal doors installation completed.

#### MILESTONES ACHIEVED

 T17A,B,C – lift well, staircase and lobby works completed.

# UPCOMING - MILESTONES

 T17A,B,C - Fixing of sanitary fittings and main doors.