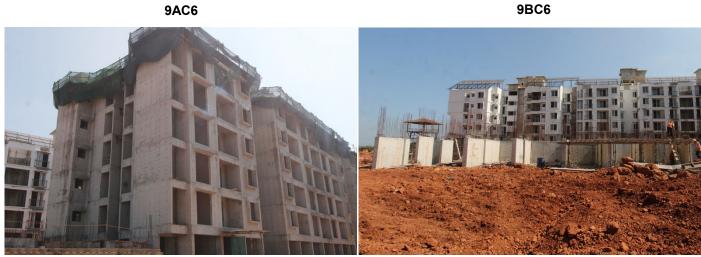

# TOWER STATUS

- Tower 9AC6 terrace slab completed. Above terrace works in progress.
- Tower 9BC6 first slab work in progress.

# MILESTONES ACHIEVED

• Tower 9AC6 terrace slab completed.

# UPCOMING MILESTONES

- Tower 9AC6 completion of internal walls and windows.
- Tower 9BC6 plinth beam completion.

8BA

8CD

Actual site photograph