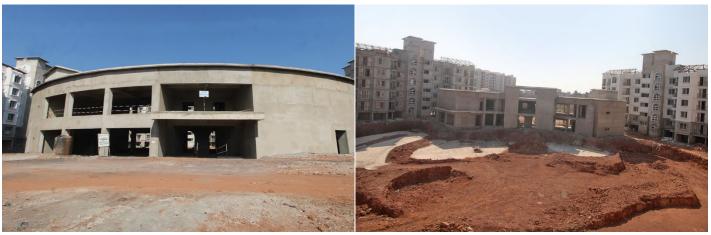

#### Clubhouse

#### The Blu Area

Actual site photograph

# TOWER STATUS

- STP-1 slab completed. Waterproofing works in progress.
- UG sump slab completed. Waterproofing works in progress entrance portal external plaster in progress.
- Compound wall grill fixing in progress.
- Blu area excavation done PCC in progress.
- STP-2 PCC work in progress.
- Road excavation, retaining wall & drains work in progress.
- Club house plastering and blockwork in progress.