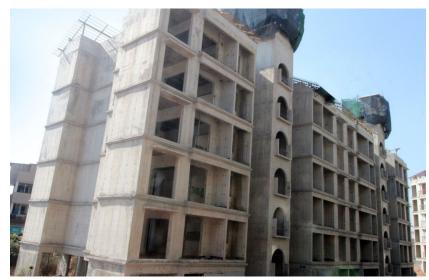

#### **TOWER STATUS**

18EFG

- Tower 18A external painting, internal painting works, staircase and passage putty.
- Tower 18B external painting, internal painting works, staircase and passage putty.
- Tower 18C internal doors installation and main door installation work in progress.
- Tower 18D gypsum completed, internal doors and main door work in progress.
- Tower 18E windows installation, lift-well, lobby, painting / putty completed.
- Tower 18F flooring, toilet dado & railing completed. Windows installation completed.
- Tower 18G OHT, gypsum, flooring, toilet dado & flooring completed.

#### **MILESTONES ACHIEVED**

- 18A,B,C,D,E,F,G Lift well, staircase and lobby completed.
- 18A,B,C,D,E,F,G -External plumbing completed.

#### **UPCOMING MILESTONES**

18A,B,D,E,F,G - Fixing of sanitary fittings and main doors.

Actual site photograph